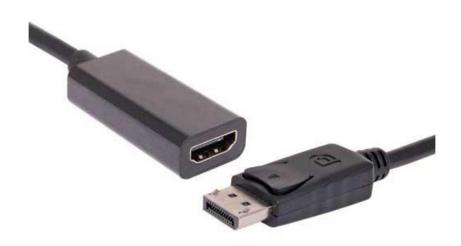

## P6555A 20cm DisplayPort Male To HDMI Female Passive Lead

This quality digital video cable has been designed and constructed using high-grade materials to ensure high-definition performance. This cable incorporates gold-plated 'Display Port' connectors and durable construction to provide a reliable connection between devices such as PCs, Notebooks, Blu-Ray players, HDTVs, DVD Players, AV receivers, projectors, HTPCs and much more.

DisplayPort male to HDMI female socket adaptor lead. 20cm length. Allows HDMI leads to be interfaced with DisplayPort equipped devices.

Length 0.2m. Passive type.