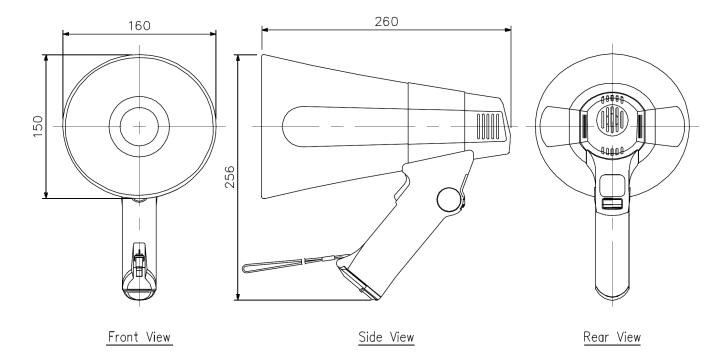

## Specifications

| Anti-bacteria Treatment | Mouth and handle                                                       |
|-------------------------|------------------------------------------------------------------------|
| Power Source            | R6P (AA) x 8 (12 V DC)                                                 |
| Rated Output            | 6 W                                                                    |
| Maximum Output          | 10 W                                                                   |
| Battery Life            | Voice: Approx. 10 hours (JEITA)*<br>Siren: Approx. 40 minutes (JEITA)* |
| Audible Range           | Voice: Approx. 250 m (JEITA)*<br>Siren: Approx. 315 m (JEITA)*         |
| Signal Sound            | Siren                                                                  |
| Diaphragm               | Polyimide film                                                         |
| Operating Temperature   | -10 °C to +40 °C                                                       |
| Finish                  | Horn, mouth and handle: ABS resin, red<br>Strap: Tetoron, black        |
| Dimensions              | 160 (W) x 256 (H) x 260 (D) mm                                         |
| Weight                  | 650 g (without batteries)                                              |

## **Dimensions**

- <Note on the audible range and battery life>
  1. The indications of the audible range and battery life are based on the JEITA Standard\*.
  2. Audible Range presumes that the megaphone employs new batteries and is used on a quiet street. It varies depending on such conditions as battery consumption, ambient noise, wind direction and obstacles.
  3. Battery Life assumes that megaphone is used for 30 minutes a day.

UNIT: mm