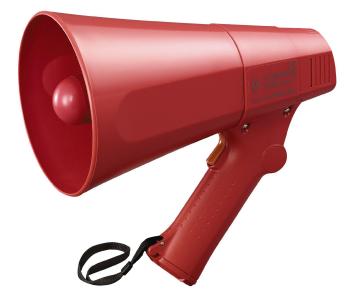

## **ER-520S**

6W HAND MEGAPHONE, SIREN SIG.

Small in size and light in weight, the ER-520S megaphone can be easily carried by a single hand. It can also provide a siren tone. The newly developed polyimide diaphragm is employed to ensure high sound quality.