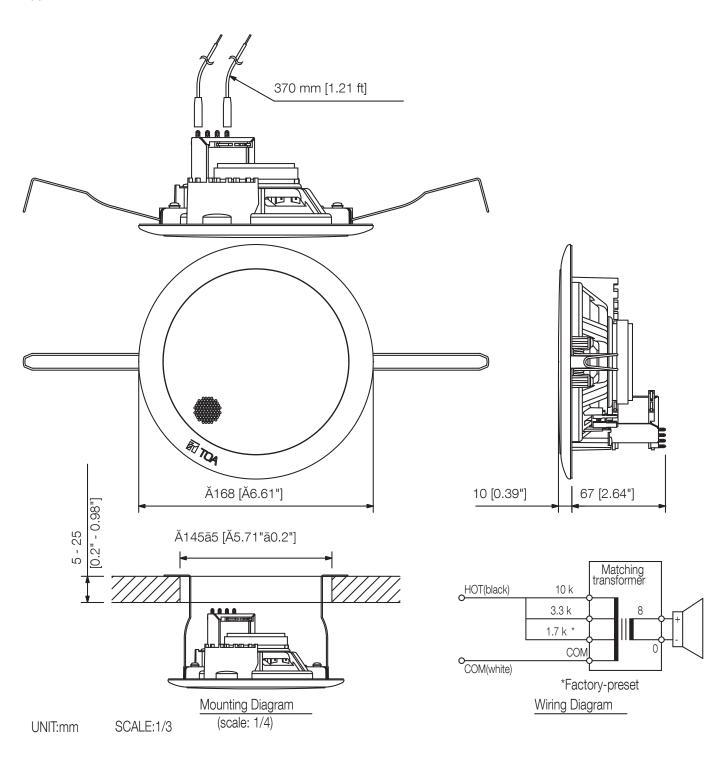

## PC-648R CEILING MOUNT SPEAKER

The PC-648R is a ceiling mount speaker with a resin panel and speaker frame. It features a spring clamp mechanism for easy speaker mounting to the ceiling. The input impedance can be easily changed by adjusting the tap position of the transformer.

## Specifications

| Sensitivity (1#V, 1#n)       | 90 dB                                                    |
|------------------------------|----------------------------------------------------------|
| Frequency response           | 100 Hz - 18 kHz                                          |
| Rated input (high impedance) | 6 W, 3 W                                                 |
| Tappings                     | 6 / 3 / 1 W (100 V), 3 / 1.5 / 0.5 W (70 V)              |
| Speaker component            | 12 cm cone-type                                          |
| Finish                       | Polypropylene resin, off-white (RAL 9010 or equivalent), |