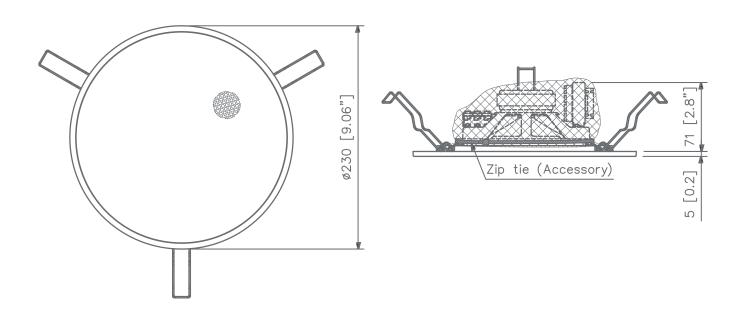

m use in high quality. The speaker's design harmonizes with modern architecture and decor. The PC-2360EN is designed according to EN54-24.



Article number:PC-2360EN

## Specifications

| '                     |                                                                                                                      |
|-----------------------|----------------------------------------------------------------------------------------------------------------------|
| Finish                | Steel plate, paint, traffic white (RAL 9016 or equivalent), Grille: Steel net, paint, white (RAL 9016 or equivalent) |
| Operating temperature | -10 °C to +50 °C                                                                                                     |



## **PC-2360EN**

Appearance