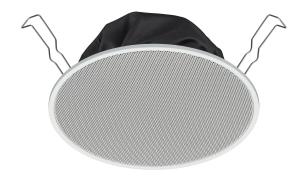

## PC-2360EN

The ceiling speakers of the PC-series are suitable for announcements and BGM system use in high quality. The speaker's design harmonizes with modern architecture and decor. The PC-2360EN is designed according to EN54-24.

## **PC-2360EN**

Appearance