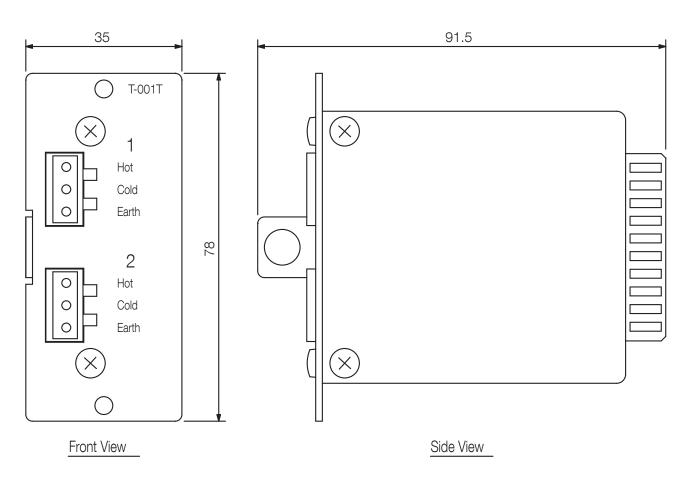

|
|                             |                                                                                                                                                                                                                                                                                                                                                                                                                                                   |



## T-001T 9000 SERIES PLUG-IN MODULE

Appearance



UNIT:mm SCALE:1/1