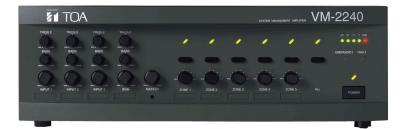

## VM-2240 240W SYSTEM MANAGING AMP

The VM-2240 is a multifunctional amplifier that can be mounted in an EIA-Standard equipment rack (3-unit size). The unit comes with 4 audio inputs including the background music input, and the speaker output section which has an internal attenuator and 5-zone selector. It permits not only general-purpose broadcast, but also Emergency Broadcast based on the EN60849 Standard which gives pre-recorded voice instructions (optional EV-200M is required) in the emergency situation. Broadcast can be made from an optional RM-200M Remote Microphone as well as from the amplifier, and can be remotely controlled from external equipment. In addition, for 100 V# application the unit features the surveillance function (optional SV-200MA is required) which automatically checks the system for failures.

## Specifications

| -                     |                                                                                                                                                                                                                                                                                                                                                                                                                 |
|-----------------------|-----------------------------------------------------------------------------------------------------------------------------------------------------------------------------------------------------------------------------------------------------------------------------------------------------------------------------------------------------------------------------------------------------------------|
| Power source          | 230 V AC, 50 / 60 Hz                                                                                                                                                                                                                                                                                                                                                                                            |
| Rated output          | 240 W (total into 5 zones)                                                                                                                                                                                                                                                                                                                                                                                      |
| Frequency response    | 50 Hz - 16 kHz                                                                                                                                                                                                                                                                                                                                                                                                  |
| Distortion            | < 1 %                                                                                                                                                                                                                                                                                                                                                                                                           |
| Power consumption     | 54 W (no output), 549 W (at rated output)                                                                                                                                                                                                                                                                                                                                                                       |
| Current consumption   | 14,0 A                                                                                                                                                                                                                                                                                                                                                                                                          |
| S/N ratio             | 60 dB (or more)                                                                                                                                                                                                                                                                                                                                                                                                 |
| Inputs                | MIC (-60 dBV) /LINE (-10 dBV), balanced x3Telephone (-10 dBV, balanced) x1BGM (-20 dBV, unbalanced, stereo RCA jacks) x2100V x1                                                                                                                                                                                                                                                                                 |
| Outputs               | Speaker lines with attenuator, selectable x5Direct speaker output x1Line (0 dBV, unbalanced, RCA jack) x1Recording (0 dBV, unbalanced, RCA jack) x1Preamplifier (0 dBV, unbalanced, RCA jack) x1                                                                                                                                                                                                                |
| Control input         | Contact input, open voltage: 3.3 VDC, short-circuit current max. 1 mAactivation of inputs 1-3 x325-pin female D-sub connector:<br>Activation of messages (when EV-200M is installed) x5• Activation of power• Activation and stop of emergency broadcast• Unit's<br>broadcast cutoff                                                                                                                            |
| Control output        | 5 relay contacts for external attenuator control. Open collector output, withstand voltage: 30 V DC, operating current: under 10 mA25-pin female D-sub connector:• Irregularity of communications with the Remote Microphoneand an expansion amplifier• AC power condition• DC power condition• Irregularity of the sound source of the Voice AnnouncementBoard• Failure (FAULT) indication on• Power switch on |
| Indicator             | Zone, all-call, emergency, fault, power,5-step level bargraph                                                                                                                                                                                                                                                                                                                                                   |
| Operating temperature | 0 - 40 °C                                                                                                                                                                                                                                                                                                                                                                                                       |
| Dimensions            | 419 x 143.3 x 355.7 mm (W x H x D)                                                                                                                                                                                                                                                                                                                                                                              |
| Gross weight          | 17,9 KG                                                                                                                                                                                                                                                                                                                                                                                                         |
| Finish                | ABS resin, Steel plate, paint, dark grey,                                                                                                                                                                                                                                                                                                                                                                       |
| Weight                | 14.5 kg                                                                                                                                                                                                                                                                                                                                                                                                         |