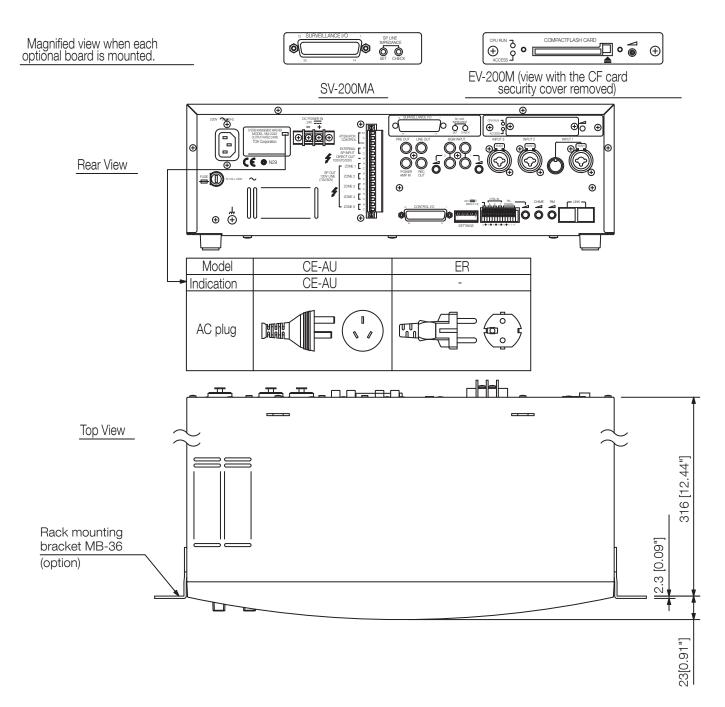

## VM-2240 240W SYSTEM MANAGING AMP

The VM-2240 is a multifunctional amplifier that can be mounted in an EIA-Standard equipment rack (3-unit size). The unit comes with 4 audio inputs including the background music input, and the speaker output section which has an internal attenuator and 5-zone selector. It permits not only general-purpose broadcast, but also Emergency Broadcast based on the EN60849 Standard which gives pre-recorded voice instructions (optional EV-200M is required) in the emergency situation. Broadcast can be made from an optional RM-200M Remote Microphone as well as from the amplifier, and can be remotely controlled from external equipment. In addition, for 100 V# application the unit features the surveillance function (optional SV-200MA is required) which automatically checks the system for failures.

## Specifications

| -                     |                                                                                                                                                                                                                                                                                                                                                                                                                 |
|-----------------------|-----------------------------------------------------------------------------------------------------------------------------------------------------------------------------------------------------------------------------------------------------------------------------------------------------------------------------------------------------------------------------------------------------------------|
| Power source          | 230 V AC, 50 / 60 Hz                                                                                                                                                                                                                                                                                                                                                                                            |
| Rated output          | 240 W (total into 5 zones)                                                                                                                                                                                                                                                                                                                                                                                      |
| Frequency response    | 50 Hz - 16 kHz                                                                                                                                                                                                                                                                                                                                                                                                  |
| Distortion            | < 1 %                                                                                                                                                                                                                                                                                                                                                                                                           |
| Power consumption     | 54 W (no output), 549 W (at rated output)                                                                                                                                                                                                                                                                                                                                                                       |
| Current consumption   | 14,0 A                                                                                                                                                                                                                                                                                                                                                                                                          |
| S/N ratio             | 60 dB (or more)                                                                                                                                                                                                                                                                                                                                                                                                 |
| Inputs                | MIC (-60 dBV) /LINE (-10 dBV), balanced x3Telephone (-10 dBV, balanced) x1BGM (-20 dBV, unbalanced, stereo RCA jacks) x2100V x1                                                                                                                                                                                                                                                                                 |
| Outputs               | Speaker lines with attenuator, selectable x5Direct speaker output x1Line (0 dBV, unbalanced, RCA jack) x1Recording (0 dBV, unbalanced, RCA jack) x1Preamplifier (0 dBV, unbalanced, RCA jack) x1                                                                                                                                                                                                                |
| Control input         | Contact input, open voltage: 3.3 VDC, short-circuit current max. 1 mAactivation of inputs 1-3 x325-pin female D-sub connector:<br>Activation of messages (when EV-200M is installed) x5• Activation of power• Activation and stop of emergency broadcast• Unit's<br>broadcast cutoff                                                                                                                            |
| Control output        | 5 relay contacts for external attenuator control. Open collector output, withstand voltage: 30 V DC, operating current: under 10 mA25-pin female D-sub connector:• Irregularity of communications with the Remote Microphoneand an expansion amplifier• AC power condition• DC power condition• Irregularity of the sound source of the Voice AnnouncementBoard• Failure (FAULT) indication on• Power switch on |
| Indicator             | Zone, all-call, emergency, fault, power,5-step level bargraph                                                                                                                                                                                                                                                                                                                                                   |
| Operating temperature | 0 - 40 °C                                                                                                                                                                                                                                                                                                                                                                                                       |
| Dimensions            | 419 x 143.3 x 355.7 mm (W x H x D)                                                                                                                                                                                                                                                                                                                                                                              |
| Gross weight          | 17,9 KG                                                                                                                                                                                                                                                                                                                                                                                                         |
| Finish                | ABS resin, Steel plate, paint, dark grey,                                                                                                                                                                                                                                                                                                                                                                       |
| Weight                | 14.5 kg                                                                                                                                                                                                                                                                                                                                                                                                         |