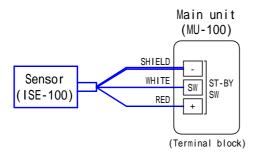

### WIRING DIAGRAM

Sensor(ISE-100) output wire(shielded 2-wire) goes to Main unit(MU-100). Connect on Terminal block ST-BY [+SW-], observing polarity.