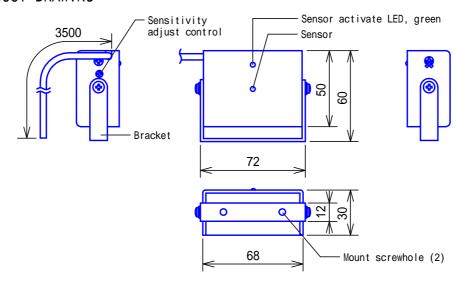

## PRODUCT DRAWING

#### SPECIFICATIONS.

| SPECIFICATIONS                    |                                                                    |                                  |      |          |              |
|-----------------------------------|--------------------------------------------------------------------|----------------------------------|------|----------|--------------|
| Power source                      | DC 24V. Supplied from Main unit (MU-100).                          |                                  |      |          |              |
| Current consumption               | Max.13mA (in operation). 5mA (in standby).                         |                                  |      |          |              |
| Detect area                       | 2m(approx.)                                                        |                                  |      |          |              |
| Weight                            | 120g(approx.)                                                      |                                  |      |          |              |
| Control                           | Sensitivity adjust                                                 |                                  |      |          |              |
| Indicator                         | Sensor activation: green                                           |                                  |      |          |              |
| Time lag                          | 10 seconds (Duration until the sensor is put back to standby after |                                  |      |          |              |
|                                   | detection is over).                                                |                                  |      |          |              |
| Ambient temperature               | 0 ~ +40                                                            |                                  |      |          |              |
| Ambient humidity                  | Less than 95%                                                      |                                  |      |          |              |
| Remarks                           | 1. Non-weather resistant type.                                     |                                  |      |          |              |
|                                   | 2. Keep away from noise-generating devices, so as to prevent noise |                                  |      |          |              |
|                                   | inteferences.                                                      |                                  |      |          |              |
| DESCRIPTION                       |                                                                    | FIG. NAME                        |      | UNIT     | DATE         |
| SENSOR (Security window intercom) |                                                                    | PRODUCT/SPEC./WIRING/RESTR./FCN. |      | mm       | 6 June, 2005 |
| MODEL NO.                         |                                                                    | FIG.NO.                          | PAGE | REVISION | AIRUANE      |
| ISE-100                           |                                                                    | 01791301-1-1                     | 1/1  | 1        | AIPHONE      |