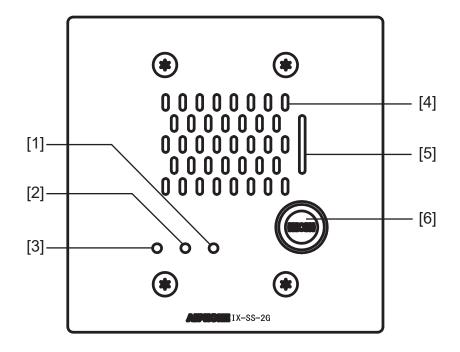

## FEATURE CALL-OUT

| FEATURE CALL-OUT DEFINITIONS         | SPECIFICATIONS      |                                                   |
|--------------------------------------|---------------------|---------------------------------------------------|
| [1] Status indicator (orange/blue)   | Power Source:       | PoE (IEEE 802.3af class 0)                        |
| [2] Communication indicator (orange) | Power Draw:         | 3.36 Watts                                        |
|                                      | Audio Codec:        | G.711 (µ-law, A law), G.722                       |
| [3] Call indicator (green)           | Protocols:          | IPv4, IPv6, TCP, UDP, SIP,                        |
| [4] Speaker                          |                     | HTTP, HTTPS, RTSP, RTP,<br>RTCP, IGMP, MLD, SMTP, |
| [5] Microphone                       |                     | FTP, DHCP, NTP, DNS                               |
|                                      | Port Security:      | IEEE 802.1X                                       |
| [6] Call button                      | UL Listed:          | UL 62368-1<br>cUL 62368-1                         |
|                                      | Operating Temp:     | -40° ~ 140°F (-40° ~ 60°C)                        |
|                                      | Ingress Protection: | IP65                                              |
|                                      | Impact Protection:  | IK08                                              |
|                                      | Dimensions:         | 4-¾" H x 4-¾" W                                   |
|                                      |                     |                                                   |