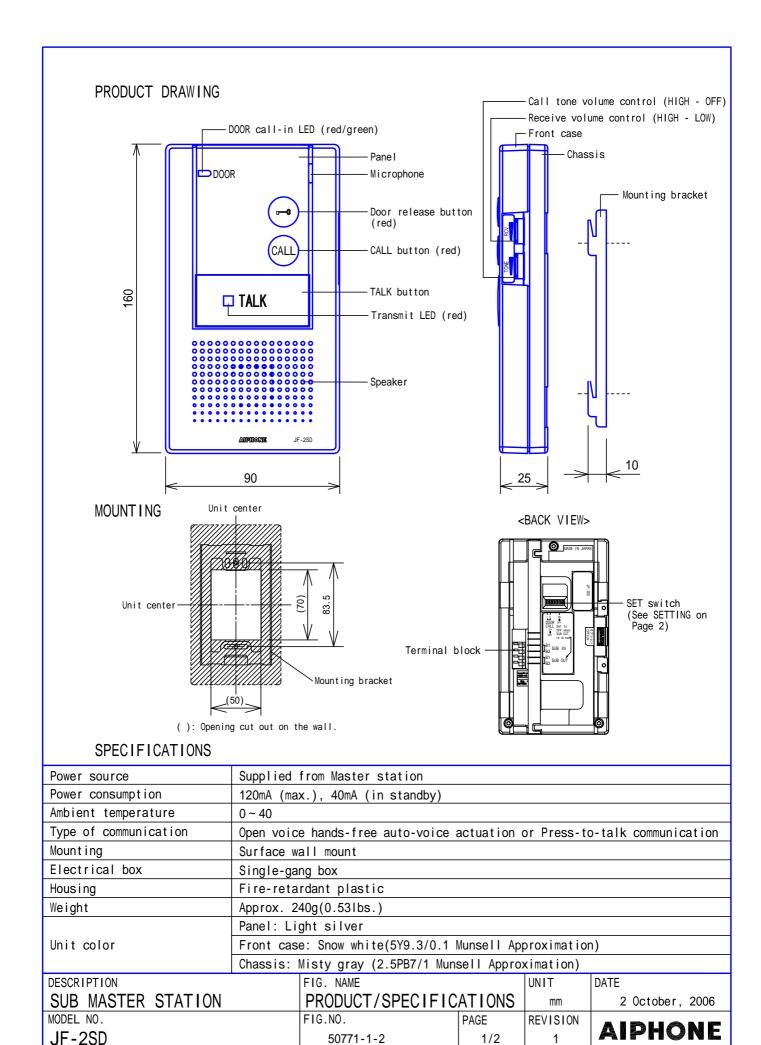

## **FUNCTIONS**

Calling door station (Call stand-by: approx. 45 sec., DOOR call-in LED is lit in red calling from door 1 or in green calling from door 2)

Hands-free auto-voice actuation communication, approx. 1 min. timed

Transmit LED is steadily lit in red while speaking

Press-to-talk communication, after depressing TALK button 1 sec. or more

All-Call the inside stations (Master & Sub-master). (approx. 10 min.)

Activating door strike at a communicating door station (Door release button is steadily lit) Instant voice call: Instant-on audio, upon called from door station (approx. 45 seconds) External sensor input: When external sensor activates, notified by notification sounds and flashing Transmit LED (door station 1 also sounds by setting of master station)

## **SETTING**

| Adjust Receive volume (HIGH - LOW)   | ,                                      |
|--------------------------------------|----------------------------------------|
| Adjust Call tone volume (HIGH - OFF) | ,                                      |
| Select door call-in                  | (Notification sounds is also adjusted) |
| DOOR 1 (ON or OFF)                   | SET switch 1                           |
| DOOR 2 (ON or OFF)                   | SET switch 2                           |
| Terminating switch (ON or OFF)       | SET switch 5                           |