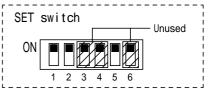

## **SETTING**

| Adjust Receive volume (HIGH - LOW)   | ,                                      |
|--------------------------------------|----------------------------------------|
| Adjust Call tone volume (HIGH - OFF) | ,                                      |
| Select door call-in                  | (Notification sounds is also adjusted) |
| DOOR 1 (ON or OFF)                   | SET switch 1                           |
| DOOR 2 (ON or OFF)                   | SET switch 2                           |
| Terminating switch (ON or OFF)       | SET switch 5                           |