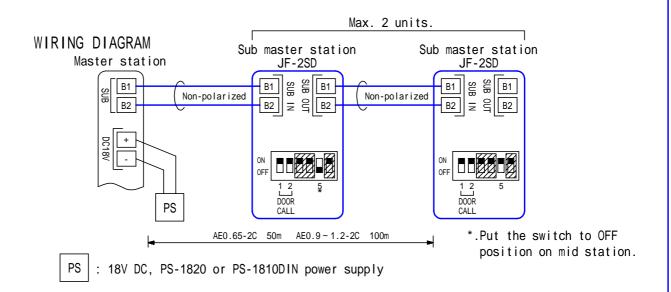

## **RESTRICTIONS**

Due to hands-free auto-voice actuation system, smooth voice switching may be hindered by voice strength of the opponent or ambient noise, etc.

When system has two Sub master stations (JF-2HD or JF-2SD) installed, put the terminating switch to OFF position on the middle of Sub master station.

JF-2SD shall meet with RESTRICTIONS ON WIRING of JF-2MED Master station.

## **SETTING**

| Adjust Receive volume (HIGH - LOW)   | ,                                      |
|--------------------------------------|----------------------------------------|
| Adjust Call tone volume (HIGH - OFF) | ,                                      |
| Select door call-in                  | (Notification sounds is also adjusted) |
| DOOR 1 (ON or OFF)                   | SET switch 1                           |
| DOOR 2 (ON or OFF)                   | SET switch 2                           |
| Terminating switch (ON or OFF)       | SET switch 5                           |