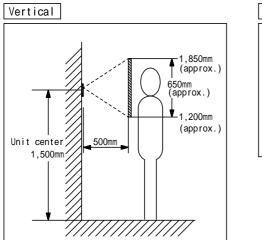

## WIRING DIAGRAM



## IMAGE VIEW AREA & MOUNTING HEIGHT





## RESTRICTIONS

Do not cover the water escape holes with caulking seals. JF-DV door station is exclusively used with JF & JB Series Master stations. Avoid to install JF-DV in the following locations;



At the Entrance where background is sky in upper floors of Condominiums, etc.

WHITE WALL

The background of the standing caller's is white wall.



Where the standing location is strongly sunlit.

## FUNCTIONS

Initiating a call to and entering communication with Master station White light LED turns on in low-light conditions Directory card is backlit constantly

| DESCRIPTION        | (Color,           | FIG. NAME         |         | UNIT     | DATE            |
|--------------------|-------------------|-------------------|---------|----------|-----------------|
| VIDEO DOOR STATION