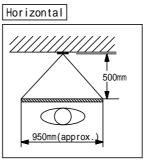

## WIRING DIAGRAM



## IMAGE VIEW AREA & MOUNTING HEIGHT





## RESTRICTIONS

Do not cover the water escape holes with caulking seals. JF-DV door station is exclusively used with JF & JB Series Master stations. Avoid to install JF-DV in the following locations;



At the Entrance where background is sky in upper floors of Condominiums, etc.

WHITE WALL

The background of the standing caller's is white wall.



Where the standing location is strongly sunlit.

## FUNCTIONS

Initiating a call to and entering communication with Master station White light LED turns on in low-light conditions Directory card is backlit constantly

| DESCRIPTION        | (Color,           | FIG. NAME         |         | UNIT     | DATE            |
|--------------------|-------------------|-------------------|---------|----------|-----------------|
| VIDEO DOOR STATION |