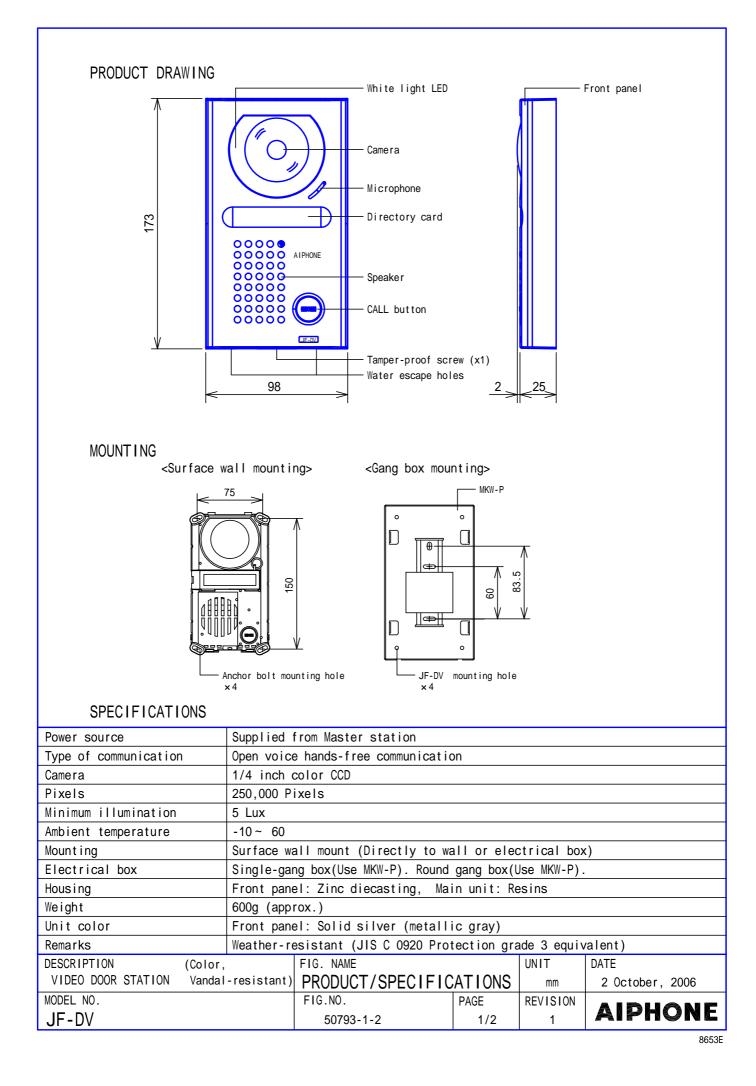

## WIRING DIAGRAM



## IMAGE VIEW AREA & MOUNTING HEIGHT





## RESTRICTIONS

Do not cover the water escape holes with caulking seals. JF-DV door station is exclusively used with JF & JB Series Master stations. Avoid to install JF-DV in the following locations;



At the Entrance where background is sky in upper floors of Condominiums, etc.

WHITE WALL

The background of the standing caller's is white wall.



Where the standing location is strongly sunlit.

## FUNCTIONS

Initiating a call to and entering communication with Master station White light LED turns on in low-light conditions Directory card is backlit constantly

| DESCRIPTION        | (Color,           | FIG. NAME         |         | UNIT     | DATE            |
|--------------------|-------------------|-------------------|