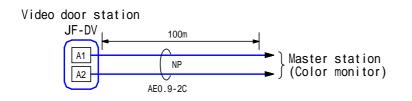

## WIRING DIAGRAM



## IMAGE VIEW AREA & MOUNTING HEIGHT





## RESTRICTIONS

Do not cover the water escape holes with caulking seals. JF-DV door station is exclusively used with JF & JB Series Master stations. Avoid to install JF-DV in the following locations;



At the Entrance where background is sky in upper floors of Condominiums, etc.

WHITE WALL

The background of the standing caller's is white wall.



Where the standing location is strongly sunlit.

## FUNCTIONS

Initiating a call to and entering communication with Master station White light LED turns on in low-light conditions Directory card is backlit constantly

| DESCRIPTION        | (Color,           | FIG. NAME         |         | UNIT     | DATE            |
|--------------------|-------------------|-------------------|---------|----------|