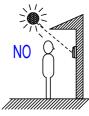

## RESTRICTIONS

Do not cover the water escape holes with caulking seals. JF-DV door station is exclusively used with JF & JB Series Master stations. Avoid to install JF-DV in the following locations;

At the Entrance where background is sky in upper floors of Condominiums, etc.

WHITE WALL

The background of the standing caller's is white wall.

Where the standing location is strongly sunlit.