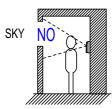

## RESTRICTIONS

Do not cover the water escape holes with caulking seals. JF-DV door station is exclusively used with JF & JB Series Master stations. Avoid to install JF-DV in the following locations;

At the Entrance where background is sky in upper floors of Condominiums, etc.