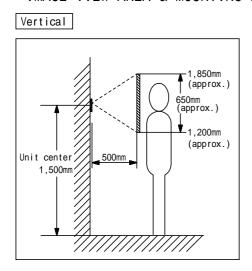

### IMAGE VIEW AREA & MOUNTING HEIGHT

### **RESTRICTIONS**

JF-DVF door station is exclusively used with JF & JB Series Master stations. Avoid to install JF-DVF in the following locations;

At the Entrance where background is sky in upper floors of Condominiums, etc.

The background of the standing caller's is white wall.

Where the standing location is strongly sunlit.