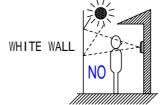

The background of the standing caller's is white wall.

Where the standing location is strongly sunlit.