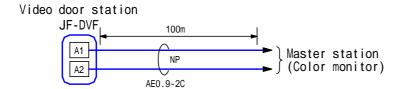

|      |          |               |  |
| `                                | Vanda I -                                                    | FIG. NAME                                    |      | UNIT     | DATE          |  |
| VIDEO DOOR STATION resistant)    |                                                              | PRODUCT/SPECIFICATIONS                       |      | mm       | 22 June, 2006 |  |
| MODEL NO.                        |                                                              | FIG.NO.                                      | PAGE | REVISION | AIBLIANE      |  |
| JF-DVF                           |                                                              | 50801-1-2                                    | 1/2  | 1        | AIPHONE       |  |

### WIRING DIAGRAM



### IMAGE VIEW AREA & MOUNTING HEIGHT





### **RESTRICTIONS**

JF-DVF door station is exclusively used with JF & JB Series Master stations. Avoid to install JF-DVF in the following locations;



At the Entrance where background is sky in upper floors of Condominiums, etc.



The background of the standing caller's is white wall.



Where the standing location is strongly sunlit.

### **FUNCTIONS**

Initiating a call to and entering communication with Master station White light LED turns on in low-light conditions
Directory card is backlit constantly

| DESCRIPTION        | (Color Vandal- | FIG. NAME                |      | UNIT     | DATE            |
|--------------------|----------------|--------------------------|------|----------|-----------------|
| VIDEO DOOR STATION | resistant)