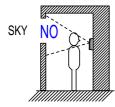

### **RESTRICTIONS**

JF-DVF door station is exclusively used with JF & JB Series Master stations. Avoid to install JF-DVF in the following locations;

At the Entrance where background is sky in upper floors of Condominiums, etc.