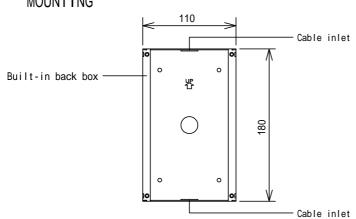

# **MOUNTING**

Built-in back box dimensions; 180H x 110W x 45D. Secure opening with a space of 2mm between each side of box and wall.