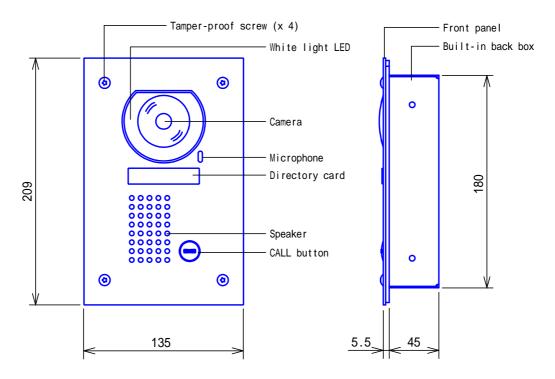

# PRODUCT DRAWING

#### SPECIFICATIONS

| SPECIFICATIONS                   |                                                              |                                              |      |          |               |  |
|----------------------------------|--------------------------------------------------------------|----------------------------------------------|------|----------|---------------|--|
| Power source Supplied f          |                                                              | rom Master station                           |      |          |               |  |
| Type of communication Open voice |                                                              | e hands-free communication                   |      |          |               |  |
| Camera 1/4 inch o                |                                                              | color CCD                                    |      |          |               |  |
| Pixels                           | 250,000 P                                                    | ixels                                        |      |          |               |  |
| Minimum illumination             | 5 Lux                                                        |                                              |      |          |               |  |
| Ambient temperature              | 0 ~ +60                                                      |                                              |      |          |               |  |
| Mounting                         | Flush mount                                                  |                                              |      |          |               |  |
| Electrical box                   | Not used (Mounts on built-in back box.)                      |                                              |      |          |               |  |
| Hous i ng                        | Front panel: Stainless steel. Main unit: Resins.             |                                              |      |          |               |  |
| Weight                           | 550g (approx.), back box 430g (approx.)                      |                                              |      |          |               |  |
| Unit color                       | Stainless                                                    | ainless steel, vertical hair-line processed. |      |          |               |  |
| Remarks                          | Weather-resistant (JIS C 0920 Protection Class 3 equivalent) |                                              |      |          |               |  |
| `                                | Vanda I -                                                    | FIG. NAME                                    |      | UNIT     | DATE          |  |
| VIDEO DOOR STATION resistant)    |                                                              | PRODUCT/SPECIFICATIONS                       |      | mm       | 22 June, 2006 |  |
| MODEL NO.                        |                                                              | FIG.NO.                                      | PAGE | REVISION | AIBLIANE      |  |
| JF-DVF                           |                                                              | 50801-1-2                                    | 1/2  | 1        | AIPHONE       |  |