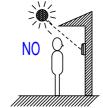

The background of the standing caller's is white wall.

Where the standing location is strongly sunlit.