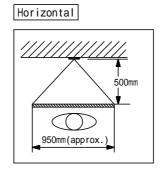

| `                                | Vanda I -                                                    | FIG. NAME                                    |      | UNIT     | DATE          |  |
| VIDEO DOOR STATION resistant)    |                                                              | PRODUCT/SPECIFICATIONS                       |      | mm       | 22 June, 2006 |  |
| MODEL NO.                        |                                                              | FIG.NO.                                      | PAGE | REVISION | AIBLIANE      |  |
| JF-DVF                           |                                                              | 50801-1-2                                    | 1/2  | 1        | AIPHONE       |  |

### WIRING DIAGRAM



### IMAGE VIEW AREA & MOUNTING HEIGHT





### **RESTRICTIONS**

JF-DVF door station is exclusively used with JF & JB Series Master stations. Avoid to install JF-DVF in the following locations;



At the Entrance where background is sky in upper floors of Condominiums, etc.



The background of the standing caller's is white wall.



Where the standing location is strongly sunlit.

### **FUNCTIONS**

Initiating a call to and entering communication with Master station White light LED turns on in low-light conditions
Directory card is backlit constantly

| DESCRIPTION        | (Color Vandal- | FIG. NAME                |      | UNIT     | DATE            |
|--------------------|----------------|--------------------------|------|----------|-----------------|
| VIDEO DOOR STATION | resistant)     | WIRING/IMAGE/RESTR./FCN. |      | mm