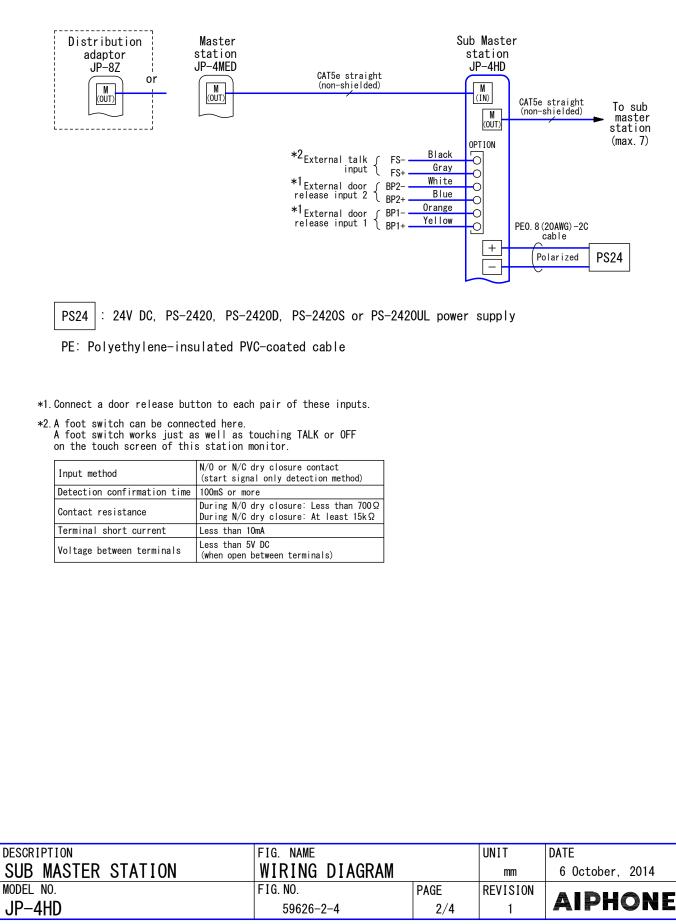

## ■ RESTRICTIONS ON WIRING

For wiring, it is recommended to use a single vinyl jacketed cable with PE(polyethylene) insulation. The following cables can not be used; ODD NO.

PARALLEL CABLE

COAXIAL CABLE

OF CONDUCTORS

Ŧ

- Coaxial cable
- Individual conductors
- Twisted pair cable
- $\bullet$  Cable with conductors in odd number
- Keep the intercom wires more than 30cm(12") away from AC power lines.
- (It causes noise in communication and malfunction) When using the existing cable run, the system may not work properly by type. In that case, it becomes necessary to install a new cable.