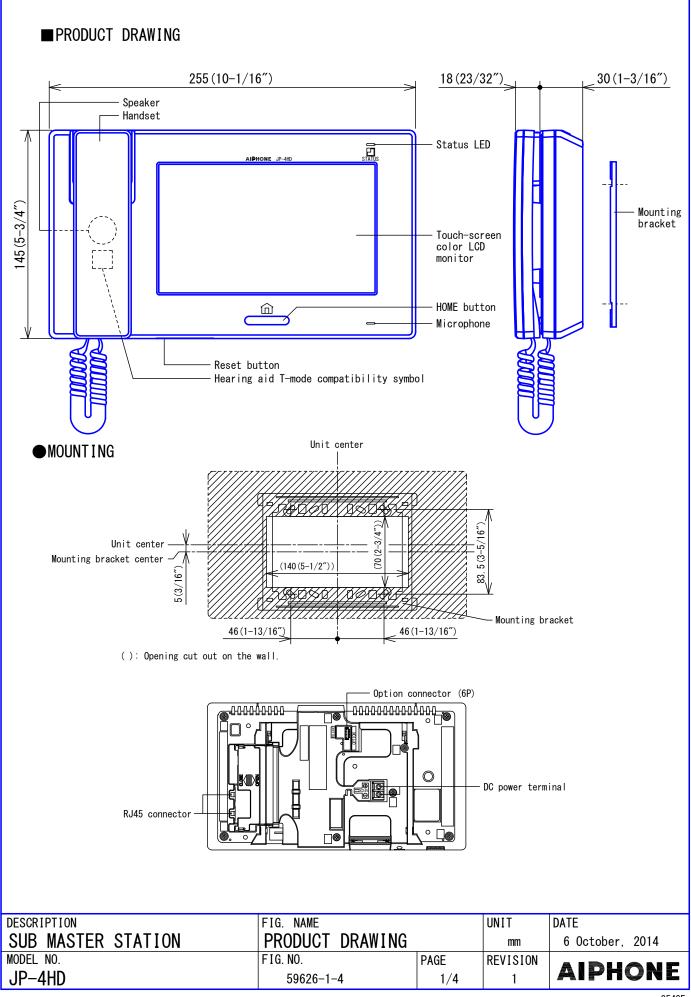

| DESCRIPTION        | FIG. NAME              |      | UNIT     | DATE            |
|--------------------|------------------------|------|----------|-----------------|
| SUB MASTER STATION | RESTRICTIONS/FUNCTIONS |      | mm       | 6 October, 2014 |
| MODEL NO.          | FIG. NO.               | PAGE | REVISION |                 |
| JP-4HD             | 59626-3-4              | 3/4  | 1        | AIPHONE         |