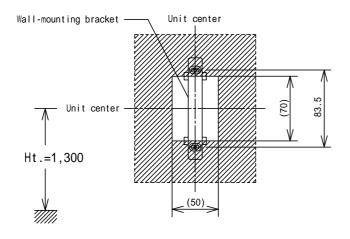

# MOUNTING

Cable inlet opening; As provided for single-gang mounting

| DESCRIPTION            | FIG. NAME       |      | UNIT     | DATE             |
|------------------------|-----------------|------|----------|------------------|
| MASTER STATION(1-call) | PRODUCT DRAWING |      | mm       | 3 February, 2003 |
| MODEL NO.              | FIG.NO.         | PAGE | REVISION | AIRIAARE         |
| LEM-1                  | 57084311-1-2    | 1/2  | 2        | AIPHONE          |