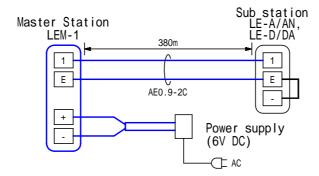

## WIRING DIAGRAM

#### RESTRICTIONS

LEM-1 can not be power-sourced to Batteries nor AC mains. (Only 6V DC power supply is useable.)
Shorting link between E & - shall not be removed.

## **SPECIFICATIONS**

| 01 2011 10/1110110     |                                                       |                                  |      |          |                  |  |  |
|------------------------|-------------------------------------------------------|----------------------------------|------|----------|------------------|--|--|
| Power source           | 6V DC. Supplied from a Power supply PS-0602D.         |                                  |      |          |                  |  |  |
| Current consumption    | 200mA(max.).                                          |                                  |      |          |                  |  |  |
| Type of communication  | Open voice press-to-talk communication.               |                                  |      |          |                  |  |  |
| Output                 | 350mW.                                                |                                  |      |          |                  |  |  |
| Calling capacity       | 1 Sub station (any LE).                               |                                  |      |          |                  |  |  |
| Call tone              | Mono tone & vocal calling. Mono tone only from Sub.   |                                  |      |          |                  |  |  |
| Mounting               | Desk-top use or surface wall mount.                   |                                  |      |          |                  |  |  |
| Electrical box         | Single-gang box.                                      |                                  |      |          |                  |  |  |
| Housing                | Plastic.                                              |                                  |      |          |                  |  |  |
| Unit color             | White & gray, two-tone.                               |                                  |      |          |                  |  |  |
| Weight                 | 300g(approx.).                                        |                                  |      |          |                  |  |  |
| Remarks                | Configures Master-selective system for 1 Sub station. |                                  |      |          |                  |  |  |
| DESCRIPTION            |                                                       | FIG. NAME                        |      | UNIT     | DATE             |  |  |
| MASTER STATION(1-call) |                                                       | SPEC./WIRING/RESTR./FCN./SETTING |      | mm       | 3 February, 2003 |  |  |
| MODEL NO.              |                                                       | FIG.NO.                          | PAGE | REVISION | AIRUANE          |  |  |