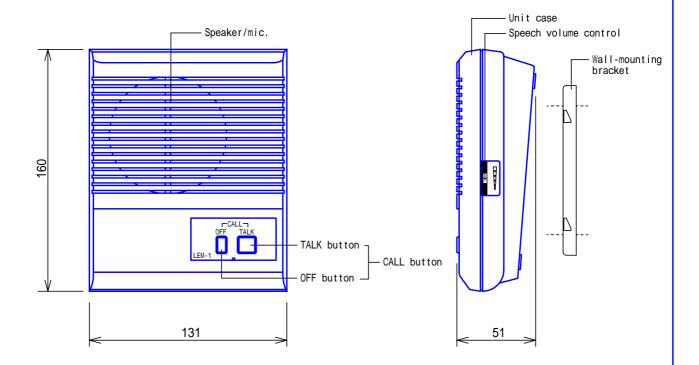

# PRODUCT DRAWING

# MOUNTING

Cable inlet opening; As provided for single-gang mounting

| DESCRIPTION            | FIG. NAME       |      | UNIT     | DATE             |
|------------------------|-----------------|------|----------|------------------|
| MASTER STATION(1-call) | PRODUCT DRAWING |      | mm       | 3 February, 2003 |
| MODEL NO.              | FIG.NO.         | PAGE | REVISION | AIRIAARE         |
| LEM-1                  | 57084311-1-2    | 1/2  | 2        | AIPHONE          |

## **FUNCTIONS**

Calling & communication with a Sub station.

To call; Depress both OFF & TALK buttons to ring with tone or depress "TALK" to transmit direct voice. To communicate; Depress "TALK" to transmit and release to receive. Depress OFF button to end communication, putting in standby so as be called audibly.

# **SETTING**

LEM-1

Adjust communication volume control ...... with Speech volume control (sliding, low to high).