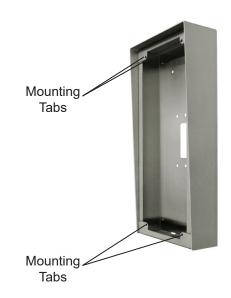

#### **MOUNTING INSTRUCTIONS:**

- 1. The SBX-GTDMB is designed to mount to a 1 or 2-gang box/ring or to any flat surface.
- 2. Pass cable through the knockout hole. A <sup>7</sup>/<sub>8</sub>" conduit knockout is provided for running conduit directly to the bottom of the unit.
- 3. Secure mounting box to wall.
- 4. Connect wires to GT-DMB-N entry station. (Refer to GT system's installation instructions).
- 5. Connect supplied speed nuts to mounting tabs. (4 total)
- 6. Attach entry station to mounting box using the screws that are supplied with the intercom station.