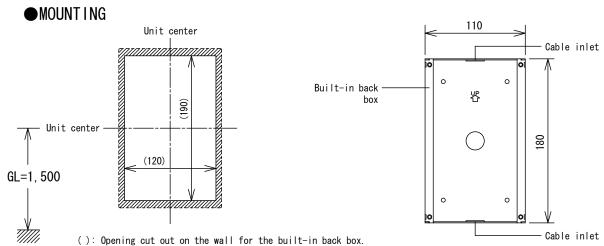

# ■ SPECIFICATIONS

|                                      | 1                                                                          |                                |      |          |                  |  |
|--------------------------------------|----------------------------------------------------------------------------|--------------------------------|------|----------|------------------|--|
| Power source                         | Supplied from Master monitor station or Expansion monitor station          |                                |      |          |                  |  |
| Type of communication                | Open voice hands-free communication                                        |                                |      |          |                  |  |
| Camera