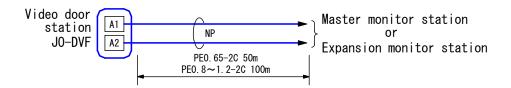

|  |
| DESCRIPTION (Color,                  |                                                                            | FIG. NAME                      |      | UNIT     | DATE             |  |
| VIDEO DOOR STATION Vandal-resistant) |                                                                            | PRODUCT DRAWING/SPECIFICATIONS |      | mm       | 3 December, 2018 |  |
| MODEL NO.                            |                                                                            | FIG. NO.                       | PAGE | REVISION | AIRUANE          |  |
| JO-DVF                               |                                                                            | 59295-1-2                      | 1/2  | 2        | AIPHONE          |  |

#### ■WIRING DIAGRAM



### ■ IMAGE VIEW AREA & MOUNTING HEIGHT







\* The figures are approximate.

# **■**RESTRICTIONS

- Do not have rain escape openings on bottom covered with caulking seals.
- JO-DVF door station is exclusively used for JO Series.
- Avoid installing JO-DVF door station in the following locations;



At the entrance where background is sky in upper floors of building, etc.



The background of the standing caller's is white wall.



Where the standing location is strongly sunlit.

# **■**FUNCTIONS

- Initiating a call to and entering communication with Master monitor station or Expansion monitor station.
- Name plate is backlit constantly.
- White light LED turns on during low-light conditions when monitoring and talking status.

| DESCRIPTION (Color, FIG. NAME |                   | FIG.