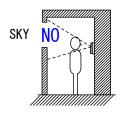

# **■**RESTRICTIONS

- Do not have rain escape openings on bottom covered with caulking seals.
- JO-DVF door station is exclusively used for JO Series.
- Avoid installing JO-DVF door station in the following locations;

At the entrance where background is sky in upper floors of building, etc.

The background of the standing caller's is white wall.

Where the standing location is strongly sunlit.