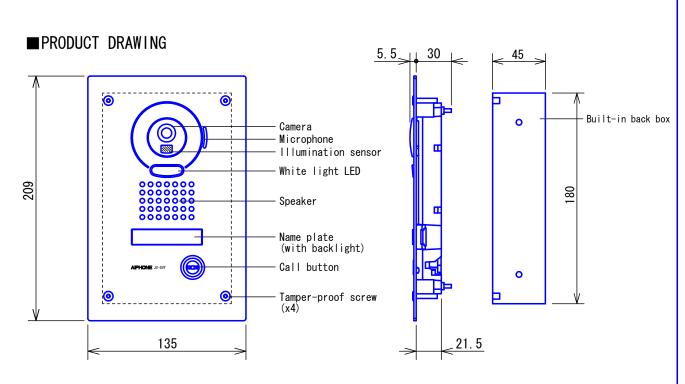

# ■ SPECIFICATIONS

|                                      | 1                                                                          |                                |      |          |                  |  |
|--------------------------------------|----------------------------------------------------------------------------|--------------------------------|------|----------|------------------|--|
| Power source                         | Supplied from Master monitor station or Expansion monitor station          |                                |      |          |                  |  |
| Type of communication                | Open voice hands-free communication                                        |                                |      |          |                  |  |
| Camera                               | 1/4 inch color CMOS                                                        |                                |      |          |                  |  |
| Minimum illumination                 | 5 lux (approx.)                                                            |                                |      |          |                  |  |
| Ambient temperature                  | -20~+60°C                                                                  |                                |      |          |                  |  |
| Mounting                             | Flush mount                                                                |                                |      |          |                  |  |
| Electrical box                       | Not used(Mounts on built-in back box)                                      |                                |      |          |                  |  |
| Material                             | Front panel: Stainless steel. Main unit: Self-extinguishing PC + ABS resin |                                |      |          |                  |  |
| Weight                               | 580g (approx.) (1.27 lbs)                                                  |                                |      |          |                  |  |
| Unit color                           | Front panel: Silver (Stainless steel, vertical hair-line processed.)       |                                |      |          |                  |  |
| diffe color                          | Back box: Black                                                            |                                |      |          |                  |  |
| IP rating                            | IP54                                                                       |                                |      |          |                  |  |
| IK rating                            | IK07                                                                       |                                |      |          |                  |  |
| DESCRIPTION (Color,                  |                                                                            | FIG. NAME                      |      | UNIT     | DATE             |  |
| VIDEO DOOR STATION Vandal-resistant) |                                                                            | PRODUCT DRAWING/SPECIFICATIONS |      | mm       | 3 December, 2018 |  |
| MODEL NO.                            |                                                                            | FIG. NO.                       | PAGE | REVISION | AIRUANE          |  |
| JO-DVF                               |                                                                            | 59295-1-2                      | 1/2  | 2        | AIPHONE          |  |