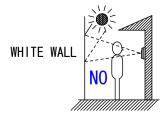

# **■**RESTRICTIONS

- Do not have rain escape openings on bottom covered with caulking seals.
- JO-DVF door station is exclusively used for JO Series.
- Avoid installing JO-DVF door station in the following locations;

At the entrance where background is sky in upper floors of building, etc.

The background of the standing caller's is white wall.

Where the standing location is strongly sunlit.