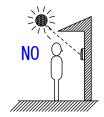

# **■**RESTRICTIONS

- Do not have rain escape openings on bottom covered with caulking seals.
- JO-DVF door station is exclusively used for JO Series.
- Avoid installing JO-DVF door station in the following locations;

At the entrance where background is sky in upper floors of building, etc.

The background of the standing caller's is white wall.

Where the standing location is strongly sunlit.