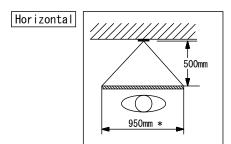

|                                                                            | FIG. NAME                      |      | UNIT     | DATE             |  |
| VIDEO DOOR STATION Vandal-resistant) |                                                                            | PRODUCT DRAWING/SPECIFICATIONS |      | mm       | 3 December, 2018 |  |
| MODEL NO.                            |                                                                            | FIG. NO.                       | PAGE | REVISION | AIRUANE          |  |
| JO-DVF                               |                                                                            | 59295-1-2                      | 1/2  | 2        | AIPHONE          |  |

#### ■WIRING DIAGRAM



### ■ IMAGE VIEW AREA & MOUNTING HEIGHT







\* The figures are approximate.

# **■**RESTRICTIONS

- Do not have rain escape openings on bottom covered with caulking seals.
- JO-DVF door station is exclusively used for JO Series.
- Avoid installing JO-DVF door station in the following locations;



At the entrance where background is sky in upper floors of building, etc.



The background of the standing caller's is white wall.



Where the standing location is strongly sunlit.

# **■**FUNCTIONS

- Initiating a call to and entering communication with Master monitor station or Expansion monitor station.
- Name plate is backlit constantly.
- White light LED turns on during low-light conditions when monitoring and talking status.

| DESCRIPTION (Color, FIG. NAME |                   | FIG. NAME                |      | UNIT     | DATE