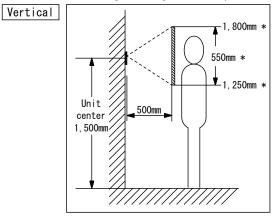

|                                                                            | FIG. NAME                      |      | UNIT     | DATE             |  |
| VIDEO DOOR STATION Vandal-resistant) |                                                                            | PRODUCT DRAWING/SPECIFICATIONS |      | mm       | 3 December, 2018 |  |
| MODEL NO.                            |                                                                            | FIG. NO.                       | PAGE | REVISION | AIRUANE          |  |
| JO-DVF                               |                                                                            | 59295-1-2                      | 1/2  | 2        | AIPHONE          |  |

#### ■WIRING DIAGRAM



### ■ IMAGE VIEW AREA & MOUNTING HEIGHT







\* The figures are approximate.

# **■**RESTRICTIONS

- Do not have rain escape openings on bottom covered with caulking seals.
- JO-DVF door station is exclusively used for JO Series.
- Avoid installing JO-DVF door station in the following locations;



At the entrance where background is sky in upper floors of building, etc.



The background of the standing caller's is white wall.



Where the standing location is strongly sunlit.

# **■**FUNCTIONS

- Initiating a call to and entering communication with Master monitor station or Expansion monitor station.
- Name plate is backlit constantly.
- White light LED turns on during low-light conditions when monitoring and talking status.

| DESCRIPTION (Color, FIG. NAME |                   | FIG. NAME                |      | UNIT     | DATE