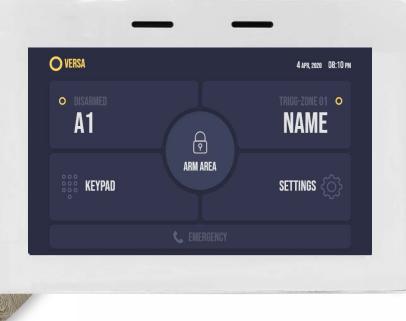

## Keypad

## **Simplify Your Alarm**

Intuitive user interface for smooth alarm operations, custom programming & review without the use of a manual. Select your own screen savers, backgrounds

### **Functions & Features**

- 5" touch display
- Sharp 800 x 480 pixels
- Intuitive graphic user interface
- SD port for custom background & screensaver images
- IGB Micro SD Card Included
- Low profile design
- Dimensions 140 x 96 x 14mm
- Simple surface mount installation
- Control garage doors, gates, lights, heating & more
- Also available in black (KP-TOUCH-B)