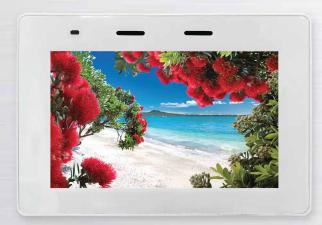

#### Screen Saver

## **Simplify Your Alarm**

Intuitive user interface for smooth alarm operations, custom programming & review without the use of a manual. Select your own screen savers, backgrounds

### **Functions & Features**

- 5" touch display
- Sharp 800 x 480 pixels
- Intuitive graphic user interface
- SD port for custom background & screensaver images
- IGB Micro SD Card Included
- Low profile design
- Dimensions 140 x 96 x 14mm
- Simple surface mount installation
- Control garage doors, gates, lights, heating & more
- Also available in black (KP-TOUCH-B)