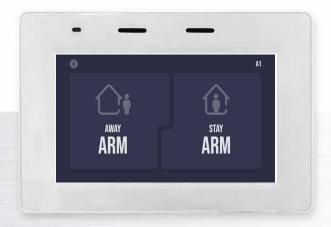

## **Control Function**

### **Functions & Features**

- 5" touch display
- Sharp 800 x 480 pixels
- Intuitive graphic user interface
- SD port for custom background & screensaver images
- IGB Micro SD Card Included
- Low profile design
- Dimensions 140 x 96 x 14mm
- Simple surface mount installation
- Control garage doors, gates, lights, heating & more
- Also available in black (KP-TOUCH-B)