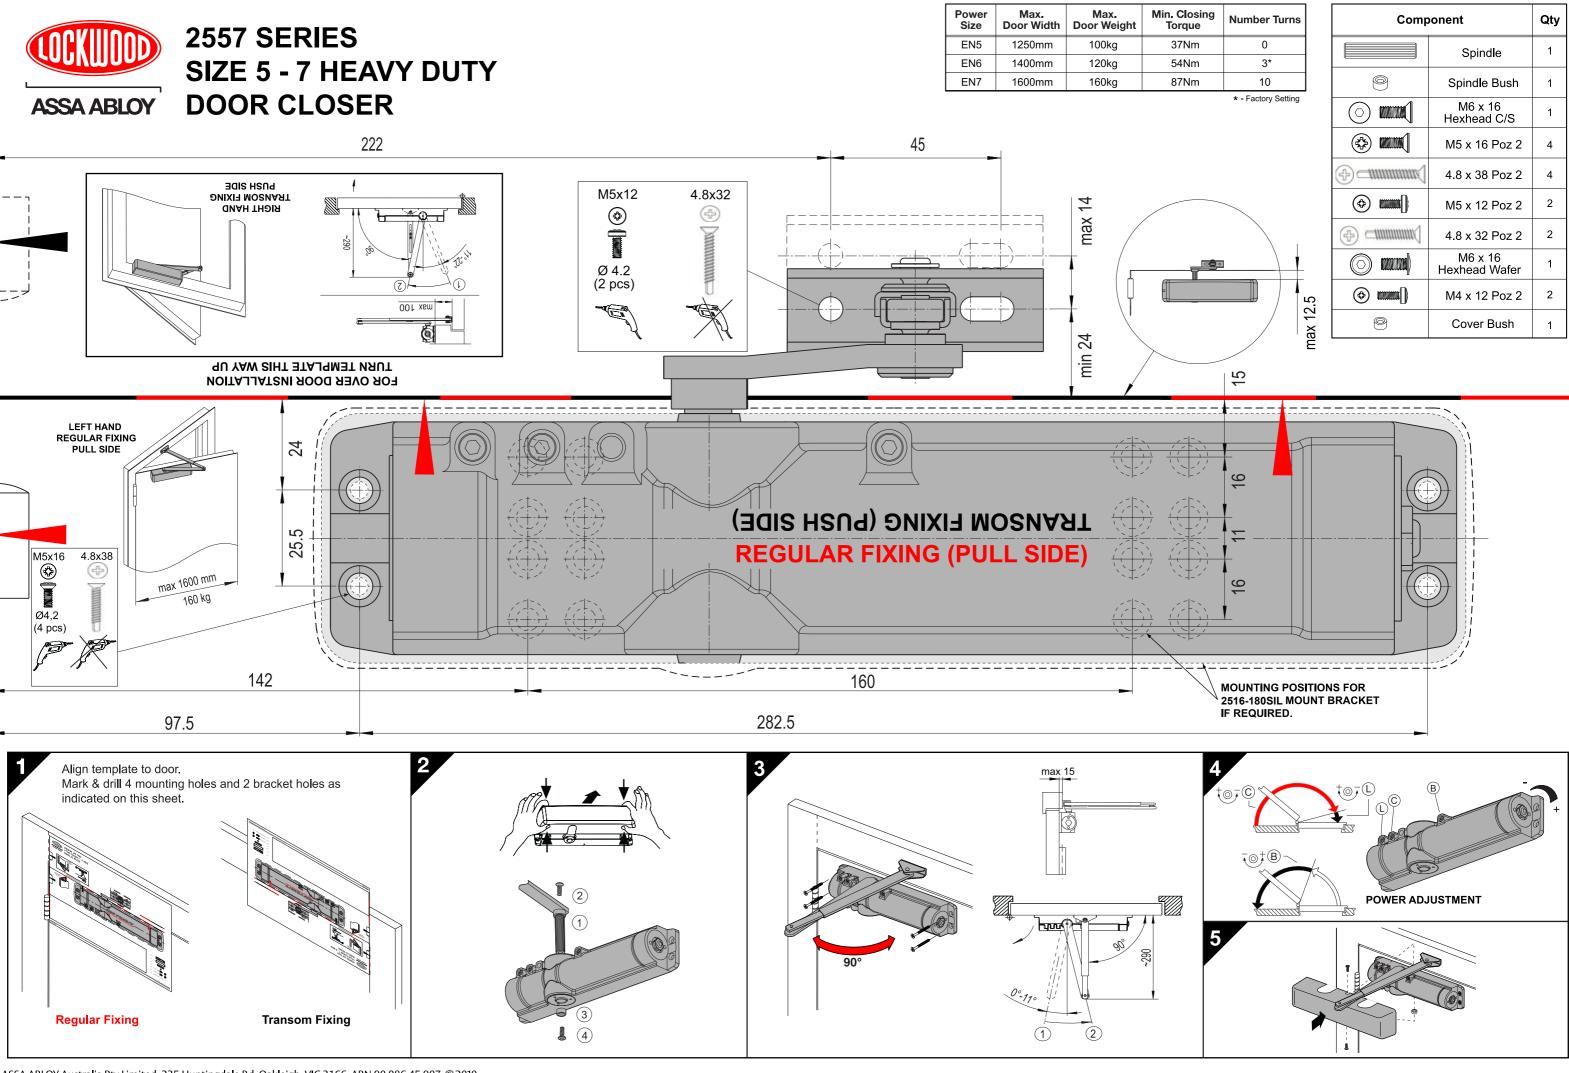

ASSA ABLOY is the global leader in door opening solutions, dedicated to satisfying end-user needs for security, safety and convenience



## Please Note:

This document is provided as a dimensional reference and should not be printed as a drilling template unless it can be correctly scaled to 100% by your printer.

ASSA ABLOY Australia Pty Limited 235 Huntingdale Road, Oakleigh Victoria, 3166 Australia

info.au@assaabloy.com assaabloy.com.au ASSA ABLOY New Zealand Ltd. 6 Armstrong Road Albany, North Shore City, 0632 New Zealand

info.nz@assaabloy.com assaabloy.co.nz



ASSA ABLOY Australia Pty Limited, 235 Huntingdale Rd, Oakleigh, VIC 3166 ABN 90 $086\,45\,907$   $@\,2010$ 

The global leader in door opening solutions