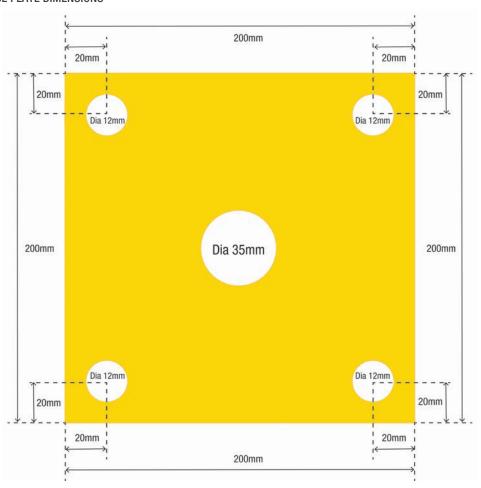

--|
| IP RATING                                 | EXTERNAL USE                  |
| CONSTRUCTION                              | POWDER COATED STEEL           |
| DIMENSIONS (mm)                           | Box Sect: 1000 (H) x 100 (2)  |
| DIMENSIONS (mm)                           | Face Plate: 200 (H) x 130 (W) |
| DIMENSIONS (mm)                           | Arm: 300 (L)                  |
| Pre-drilled cable hole in face plate      |                               |
| Powder coated in Yellow                   |                               |
| Pre-drilled mounting holes for Dyna bolts |                               |

1m high bollard specifically made for entry and exit access control situations.

## BOLLARD01YELLOW

GOOSE NECK BOLLARD POWDER COATED IN YELLOW

## BASE PLATE DIMENSIONS