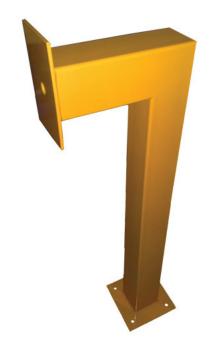

## Bollard01yellow

| Technical Data                            |                               |
|-------------------------------------------|-------------------------------|
| IP RATING                                 | EXTERNAL USE                  |
| CONSTRUCTION                              | POWDER COATED STEEL           |
| DIMENSIONS (mm)                           | Box Sect: 1000 (H) x 100 (2)  |
| DIMENSIONS (mm)                           | Face Plate: 200 (H) x 130 (W) |
| DIMENSIONS (mm)                           | Arm: 300 (L)                  |
| Pre-drilled cable hole in face plate      |                               |
| Powder coated in Yellow                   |                               |
| Pre-drilled mounting holes for Dyna bolts |                               |

1m high bollard specifically made for entry and exit access control situations.

## BOLLARD01YELLOW

GOOSE NECK BOLLARD POWDER COATED IN YELLOW