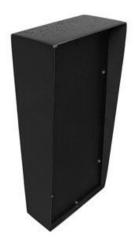

## Rikboxblack

| Surface mount rainhood housing only supplied with plastic plate and powder |
|----------------------------------------------------------------------------|
| coated in <b>black</b> .                                                   |

| Technical Data                                 |                            |
|------------------------------------------------|----------------------------|
| IP RATING                                      | EXTERNAL USE               |
| CONSTRUCTION                                   | POWDER COATED STEEL        |
| DIMENSIONS (mm)                                | 350 (H) x 160 (W) x 50 (D) |
| Box comes with a removable plastic mount plate |                            |
| Powder coated in black                         |                            |
| Pre-drilled mounting holes for Dyna bolts      |                            |