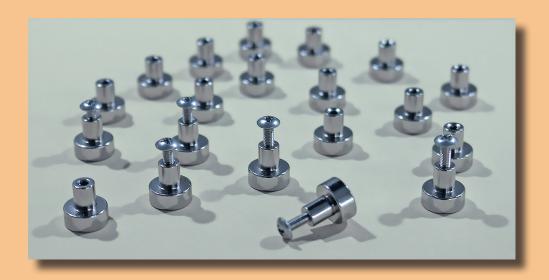

## 12mm Magnetic Stand-offs

The MW892 stand-offs can be used to mount expansion modules and other electronics in any location and orientation in the metal cabinet.

Great when upgrading older systems as you may not need to replace the old existing cabinet.

## **KEY FEATURES**

- 12mm High
- M3 x 10mm Phillips Head Screws
- 3.5kg Pull Force Magnet
- Nickel Plated
- Supplied In Bags Of 20pcs

| D    | D1  | М   | Н      | h   |
|------|-----|-----|--------|-----|
| 12mm | 6mm | 3mm | 12.2mm | 5mm |