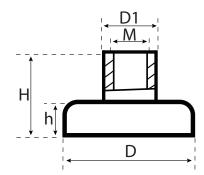

## **KEY FEATURES**

- 12mm High
- M3 x 10mm Phillips Head Screws
- 3.5kg Pull Force Magnet
- Nickel Plated
- Supplied In Bags Of 20pcs

| D    | D1  | М   | Н      | h   |
|------|-----|-----|--------|-----|
| 12mm | 6mm | 3mm | 12.2mm | 5mm |