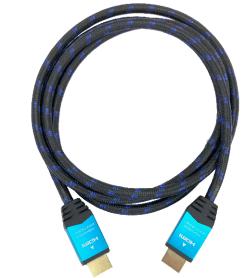

## **HDMI Cable 4K @ 60Hz**

W1409010, W1409015, W1409020, W1409030, W1409050, W1409100

## **FEATURES**

- Datamaster ® HDMI High Definition Multimedia Interface cable with type A 19-pin plugs HDMI plugs gold plated for the highest quality connections.
- Delivering full HD 4K2K resolution video and HD audio with minimal loss or interference.
- This HDMI lead doubles the bandwidth of the original HDMI cables and has opened the door for a host of potential new advancements in Home Theater Audio/Video performance.
- New features such as 3D support, deep colour, higher colour gamut, and 2k x 4k high resolution, multi-channel audio formats like Dolby True HD and DTS-HD Master Audio will better meet higher bandwidth demands than ever before.