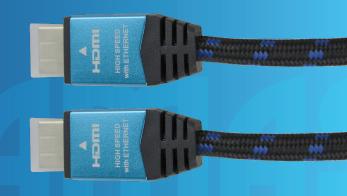

## **HDMI Cable 4K @ 60Hz**

W1409010, W1409015, W1409020, W1409030, W1409050, W1409100

## **FEATURES**

- Datamaster ® HDMI High Definition Multimedia Interface cable with type A 19-pin plugs HDMI plugs gold plated for the highest quality connections.
- Delivering full HD 4K2K resolution video and HD audio with minimal loss or interference.
- This HDMI lead doubles the bandwidth of the original HDMI cables and has opened the door for a host of potential new advancements in Home Theater Audio/Video performance.
- New features such as 3D support, deep colour, higher colour gamut, and 2k x 4k high resolution, multi-channel audio formats like Dolby True HD and DTS-HD Master Audio will better meet higher bandwidth demands than ever before.