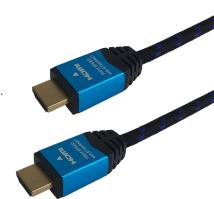

## **HDMI Cable 4K @ 60Hz**

W1409010, W1409015, W1409020, W1409030, W1409050, W1409100

## **FEATURES**

- Datamaster ® HDMI High Definition Multimedia Interface cable with type A 19-pin plugs HDMI plugs gold plated for the highest quality connections.
- Delivering full HD 4K2K resolution video and HD audio with minimal loss or interference.
- This HDMI lead doubles the bandwidth of the original HDMI cables and has opened the door for a host of potential new advancements in Home Theater Audio/Video performance.
- New features such as 3D support, deep colour, higher colour gamut, and 2k x 4k high resolution, multi-channel audio formats like Dolby True HD and DTS-HD Master Audio will better meet higher bandwidth demands than ever before.