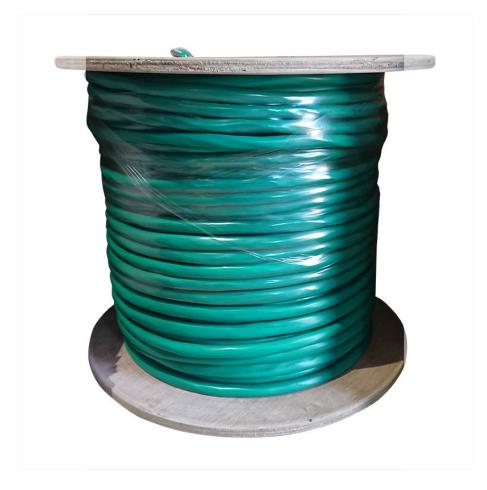

# 200m Combined Figure 8 & 4/6/6-Core Alarm / Access Control Cable

SECURVIEW Professional CCTV

Code APAC200G

The APAC200G is an all-in-one composite cable, specifically designed for access control systems. The cable consists of 1 x 6-Core access control cable, 1 x 4-Core & 6-Core alarm cables, and 1 x Figure 8 power cable, all encased in a thick green outer sheath.

#### Product features:

- Specifically designed for access control installations
- Composite access control cable (200m length, green colour)
- 1x 24/0.2mm Figure 8 power cable
- 1x 7/0.2mm 6-Core tinned copper, aluminium shielded cable
- 1x 14/0.2mm 4-Core copper cable
- 1x 14/0.2mm 6-Core copper cable
- Tough wooden spool
- PVC insulation & jacket

## **Specifications**

Cable

**Cable Type** 

Figure 8 & 4/6/6-Core

**Cable Length (Metres)** 

200m

**Cable Colour** 

Green