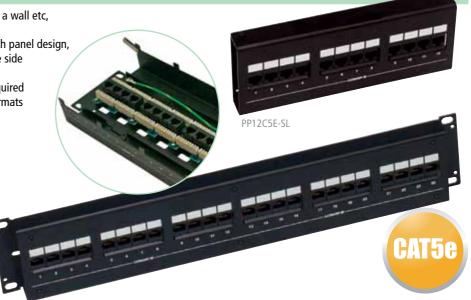

## Slimline CAT5e Patch Panels

 Slimline design, so panel can flush mount on a wall etc, and maximum protrusion is 26mm

• The panels use a unique "upside down" patch panel design, so you patch and punch down from the same side

- Sturdy metal construction
- Supplied with 57mm stand off brackets if required
- Wiring label for both 568A & 568B wiring formats
- KATT style termination
- Conforms with EIA/TIA 568A/B C5 standards
- Conforms with ISO/IEC 11801
- Exceeds Powersum NEXT requirements
- A tick compliant

PP12C5E-SL 12 Port PP24C5E-SL 24 Port

PP24C5E-SL