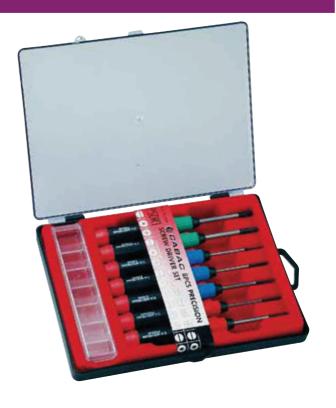

## **Screwdriver Set - Precision 7 Piece**

This kit contains seven precision screwdrivers, Flat 1, 2, and 3mm, Phillips 00 and 0 and Torq T15 and T20.

The handles of the drivers have swivel tops to make them easy to use.

• Size: 130 x 170 x 20mm

• Weight: 920g

PSDK1