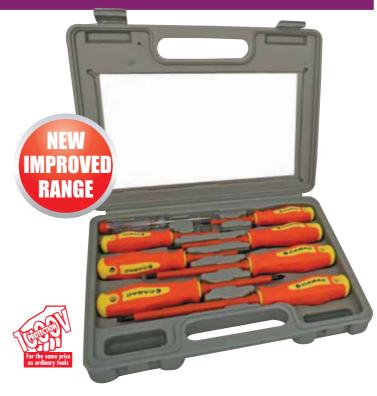

## **Screwdriver Set - Precision 8 Piece**

CABAC's HVSDK6 screwdriver set is 1000V rated, with each screwdriver individually tested to EN60900. The set contains four Flat, three Phillips, and one electrical test driver, in a handy plastic storage box. The 1000V rating is VDE Rated, and GS S9452331

 Slotted
 Phillips

 3.5 x 75mm
 #0 x 75mm

 4.0 x 100mm
 #1 x 80mm

 5.5 x 125mm
 #2 x 100mm

6.5 x 150mm

1pc Mains Tester 120-250V - 140mm

• Size: 310 x 235 x 50mm

• Weight: 860g

**HVSDK6** 