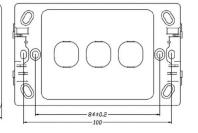

### P4603WHI

### **TECHNICAL SPECIFICATIONS**

| CATEGORY        | VALUE                                |
|-----------------|--------------------------------------|
| Plate Thickness | 12.9mm                               |
| Mounting Centre | 84mm                                 |
| Plate Size      | 73.6mm (W) x 117mm (H)               |
| Colours         | White                                |
| Orientation     | Available in vertical and horizontal |
| Compliance      | AS/NZ 3133                           |