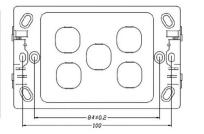

Compliance      | AS/NZ 3133                           |



To view Access' extensive ranges go to: www.accesscomms.com.au

Sydney (Head Office) Brisbane Office Melbourne Office Adelaide Office Unit 1, 29 Prince William Drive, Seven Hills NSW, 2147

28 The Gateway, Broadmeadows, VIC, 3047 71 Anzac Highway, Ashford, SA, 5035 Phone: (02) 9414 8888 Phone: (07) 3308 5555 Phone: (03) 9330 8333 Phone: (08) 8338 5540 Fax: (02) 9414 8800 Fax: (07) 3308 5500 Fax: (03) 9330 8330

websales@accesscomms.com.au brisbane@accesscomms.com.au melbourne@accesscomms.com.au adelaide@accesscomms.com.au

## DATAMASTER Australian Flush Plates P4600WHI, P4601WHI, P4602WHI, P4603WHI, P4604WHI, P4605WHI, P4606WHI



### P4601WHI





**P4602WHI** 





### P4603WHI





# P4604WHI

73.6±0.2





### **P4605WHI**





### **P4606WHI**





To view Access' extensive ranges go to: www.accesscomms.com.au

Sydney (Head Office) Brisbane Office Melbourne Office Adelaide Office

Unit 1, 29 Prince William Drive, Seven Hills NSW, 2147 28 The Gateway, Broadmeadows, VIC, 3047 71 Anzac Highway, Ashford, SA, 5035 Phone: (02) 9414 8888 Phone: (07) 3308 5555 Phone: (03) 9330 8333 Phone: (08) 8338 5540 Fax: (02) 9414 8800 Fax: (07) 3308 5500 Fax: (03) 9330 8330 websales@accesscomms.com.au brisbane@accesscomms.com.au melbourne@accesscomms.com.au adelaide@accesscomms.com.au

# DATAMASTER Australian Flush Plates

COMMUNICATIONS PTY LTD

P4600WHI, P4601WHI, P4602WHI, P4603WHI, P4604WHI, P4605WHI, P4606WHI

### **AVAILABLE MODELS**













To view Access' extensive ranges go to: www.accesscomms.com.au

Sydney (Head O