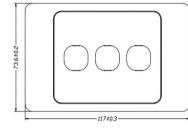

### P4603WHI

### **TECHNICAL SPECIFICATIONS**

| CATEGORY        | VALUE                                |
|-----------------|--------------------------------------|
| Plate Thickness | 12.9mm                               |
| Mounting Centre | 84mm                                 |
| Plate Size      | 73.6mm (W) x 117mm (H)               |
| Colours         | White                                |
| Orientation     | Available in vertical and horizontal |
| Compliance      | AS/NZ 3133                           |