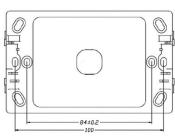

### **TECHNICAL SPECIFICATIONS**

| CATEGORY        | VALUE                                |
|-----------------|--------------------------------------|
| Plate Thickness | 12.9mm                               |
| Mounting Centre | 84mm                                 |
| Plate Size      | 73.6mm (W) x 117mm (H)               |
| Colours         | White                                |
| Orientation     | Available in vertical and horizontal |
| Compliance      | AS/NZ 3133                           |