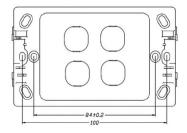

al and horizontal |
| Compliance      | AS/NZ 3133                           |



To view Access' extensive ranges go to: www.accesscomms.com.au

Sydney (Head Office) Brisbane Office Melbourne Office Adelaide Office Unit 1, 29 Prince William Drive, Seven Hills NSW, 2147

28 The Gateway, Broadmeadows, VIC, 3047 71 Anzac Highway, Ashford, SA, 5035 Phone: (02) 9414 8888 Phone: (07) 3308 5555 Phone: (03) 9330 8333 Phone: (08) 8338 5540 Fax: (02) 9414 8800 Fax: (07) 3308 5500 Fax: (03) 9330 8330

websales@accesscomms.com.au brisbane@accesscomms.com.au melbourne@accesscomms.com.au adelaide@accesscomms.com.au

## DATAMASTER Australian Flush Plates P4600WHI, P4601WHI, P4602WHI, P4603WHI, P4604WHI, P4605WHI, P4606WHI



### P4601WHI





**P4602WHI** 





### P4603WHI





# P4604WHI

73.6±0.2





### **P4605WHI**





### **P4606WHI**





To view Access' extensive ranges go to: www.accesscomms.com.au

Sydney (Head Office) Brisbane Office Melbourne Office Adelaide Office

Unit 1, 29 Prince William Drive, Seven Hills NSW, 2147 28 The Gateway, Broadmeadows, VIC, 3047 71 Anzac Highway, Ashford, SA, 5035 Phone: (02) 9414 8888 Phone: (07) 3308 5555 Phone: (03) 9330 8333 Phone: (08) 8338 5540 Fax: (02) 9414 8800 Fax: (07) 3308 5500 Fax: (03) 9330 8330 websales@accesscomms.com.au brisbane@accesscomms.com.au melbourne@accesscomms.com.au adelaide@accesscomms.com.au

# DATAMASTER Australian Flush Plates

COMMUNICATIONS PTY LTD

P4600WHI, P4601WHI, P4602WHI, P4603WHI, P4604WHI, P4605WHI, P4606WHI

### **AVAILABLE MODELS**













To view Access' extensive ranges go to: www.accesscomms.