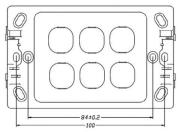

### **TECHNICAL SPECIFICATIONS**

| CATEGORY        | VALUE                                |
|-----------------|--------------------------------------|
| Plate Thickness | 12.9mm                               |
| Mounting Centre | 84mm                                 |
| Plate Size      | 73.6mm (W) x 117mm (H)               |
| Colours         | White                                |
| Orientation     | Available in vertical and horizontal |
| Compliance      | AS/NZ 3133                           |

# P4604WHI

73.6±0.2