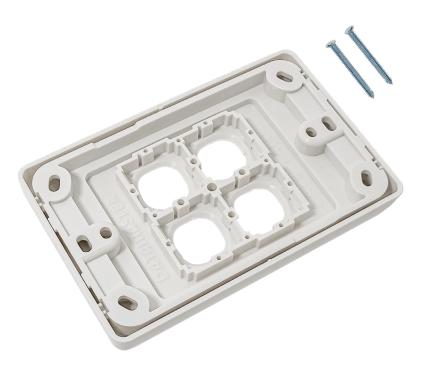

### **FEATURES**

Our premium Australian flush plates to accept our premium Voice-Grade, Cat-5E or Cat-6 IDC jacks.

Also compatible with other standard Australian mechanisms and jacks including F-connectors etc.

The 2-piece design has a separate back plate and cover, allowing cover to be removed for painting etc.

Fits standard Australian electrical switch plate installation hardware and screw centres, making it perfect for easy flush installation on gyprock or fibro cavity walls.

Supplied unloaded without jacks, packed in individual Datamaster® zip-top bags inside carton of 10.

Standard colour is white, other colours available on request subject to minimum order quantity.

Dimensions 116(W) x 75(H) x 13(D)mm.