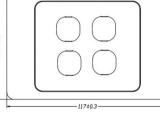

# P4604WHI

73.6±0.2

### **TECHNICAL SPECIFICATIONS**

| CATEGORY        | VALUE                                |
|-----------------|--------------------------------------|
| Plate Thickness | 12.9mm                               |
| Mounting Centre | 84mm                                 |
| Plate Size      | 73.6mm (W) x 117mm (H)               |
| Colours         | White                                |
| Orientation     | Available in vertical and horizontal |
| Compliance      | AS/NZ 3133                           |