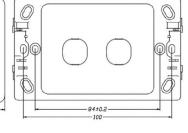

### P4601WHI

**P4602WHI** 

### **TECHNICAL SPECIFICATIONS**

| CATEGORY        | VALUE                                |
|-----------------|--------------------------------------|
| Plate Thickness | 12.9mm                               |
| Mounting Centre | 84mm                                 |
| Plate Size      | 73.6mm (W) x 117mm (H)               |
| Colours         | White                                |
| Orientation     | Available in vertical and horizontal |
| Compliance      | AS/NZ 3133                           |