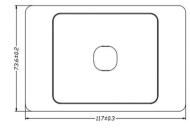

### **TECHNICAL SPECIFICATIONS**

| CATEGORY        | VALUE                                |
|-----------------|--------------------------------------|
| Plate Thickness | 12.9mm                               |
| Mounting Centre | 84mm                                 |
| Plate Size      | 73.6mm (W) x 117mm (H)               |
| Colours         | White                                |
| Orientation     | Available in vertical and horizontal |
| Compliance      | AS/NZ 3133                           |