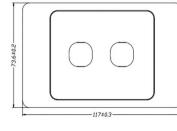

### **TECHNICAL SPECIFICATIONS**

| CATEGORY        | VALUE                                |
|-----------------|--------------------------------------|
| Plate Thickness | 12.9mm                               |
| Mounting Centre | 84mm                                 |
| Plate Size      | 73.6mm (W) x 117mm (H)               |
| Colours         | White                                |
| Orientation     | Available in vertical and horizontal |
| Compliance      | AS/NZ 3133                           |

# P4604WHI

73.6±0.2