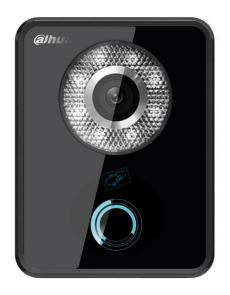

### **Villa Outdoor Station**

#### **Features**

- Being equipped with advanced built-in system and software, suit for villa
- Camera: 1 mega pixel camera
- Temper glass panel for water-proof (IP65)
- Night vision: the particular white light in the camera able to make the clear picture at night
- One button with background light ,easy to operate
- Call indoor monitor and management centre
- · Open with IC card
- · Support unlock remotely
- Support customized call period function
- Support group call function
- · Built-in access control extension module