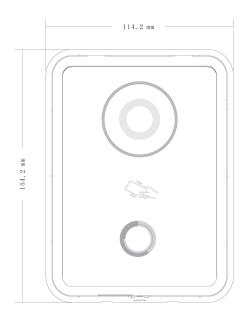

## **Dimensions**

# DH-VTO6210B

|                   | Audio Output   | Built-in speaker                    |
|-------------------|----------------|-------------------------------------|
|                   | Bidirectional  | Support dual-way bidirectional talk |
|                   | Talk           |                                     |
| Operation         | Input          | Digital keyboard                    |
| Mode              | Card           | Built-in IC card induction reader   |
| Alarm and         | Vandal proof   | Support                             |
| Access<br>Control | Access control | Support                             |
| Network           | Ethernet       | 10M/100Mbps Self-adaptive           |
|                   | Network        | TCP/IP,SNMP,MDI/MDI-X Self-adaptive |
|                   | Protocol       |                                     |
| Storage           | Memory         | 128MB                               |
|                   | Power          | DC 10~15V                           |
|                   | Power          | Standby ≤1W,work ≤5W                |
|                   | Consumption    |                                     |
| Others            | Working        | -10℃−+55℃                           |
| Others            | Environments   |                                     |
|                   | Water Proof    | IP65                                |
|                   | Dimensions     | 154.2mm*114.2mm*43.0mm (L*W*T) ;    |
|                   | Weight         | 0.6Kg;                              |