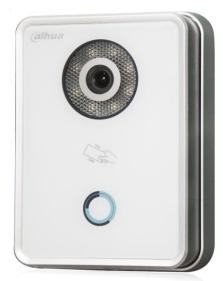

### **Villa Outdoor Station**

#### **Features**

- Being equipped with advanced built-in system and software, suit for villa
- Camera: 1 mega pixel camera
- Temper glass panel for water-proof (IP65)
- Night vision: the particular white light in the camera able to make the clear picture at night
- One button with background light ,easy to operate
- Call indoor monitor and management centre
- · Open with IC card
- · Support unlock remotely
- Support customized call period function
- Support group call function
- · Built-in access control extension module