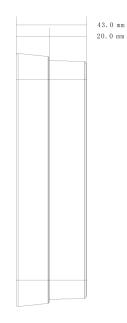

## **Dimensions**

# DH-VTO6210B

|                   | Audio Output   | Built-in speaker                    |
|-------------------|----------------|-------------------------------------|
|                   | Bidirectional  | Support dual-way bidirectional talk |
|                   | Talk           |                                     |
| Operation         | Input          | Digital keyboard                    |
| Mode              | Card           | Built-in IC card induction reader   |
| Alarm and         | Vandal proof   | Support                             |
| Access<br>Control | Access control | Support                             |
| Network           | Ethernet       | 10M/100Mbps Self-adaptive           |
|                   | Network        | TCP/IP,SNMP,MDI/MDI-X Self-adaptive |
|                   | Protocol       |                                     |
| Storage           | Memory         | 128MB                               |
|                   | Power          | DC 10~15V                           |
|                   | Power          | Standby ≤1W,work ≤5W                |
|                   | Consumption    |                                     |
| Others            | Working        | -10℃−+55℃                           |
| Others            | Environments   |                                     |
|                   | Water Proof    | IP65                                |
|                   | Dimensions     | 154.2mm*114.2mm*43.0mm (L*W*T) ;    |
|                   | Weight         | 0.6Kg;                              |