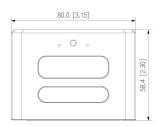

### Structure

| Casing Material    | Plastic                                                                                                   |
|--------------------|-----------------------------------------------------------------------------------------------------------|
| Product Dimensions | 80.0 mm <b>x</b> 64.6 mm <b>x</b> 58.4 mm (3.15" <b>x</b> 2.54" <b>x</b> 2.30") (L <b>x</b> W <b>x</b> H) |
| Gross Weight       | 230.0 g (0.51 lb)                                                                                         |

## Dimensions (mm[inch])