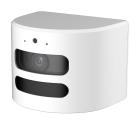

# DHI-ARD1130-CAM

PIR-CAM Module

- 1.3-MP 1/3" CMOS image sensor, low luminance, and high definition image.
- Outputs max. 1.3 MP (1280 x 960).
- Built-in IR LED, and the max. IR illumination distance is 15 m.

## DHI-ARD1130-CAM