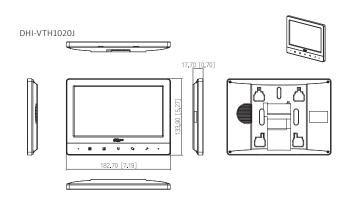

#### DHI-VTH1020J

#### System

| System                |                                                             |  |
|-----------------------|-------------------------------------------------------------|--|
| Button Type           | Touch button                                                |  |
| Basic                 |                                                             |  |
| Display               | 7.0" TFT                                                    |  |
| Resolution            | 1024 × 600                                                  |  |
| Indicator Light       | 1 indicator light; Green: Power on                          |  |
| Function              |                                                             |  |
| Communication Method  | Analog                                                      |  |
| Performance           |                                                             |  |
| Casing                | PC + ABS                                                    |  |
| General               |                                                             |  |
| Color                 | White                                                       |  |
| Power Supply          | DC 12V/1A                                                   |  |
| Power Adapter         | Included                                                    |  |
| Installation          | Surface mount                                               |  |
| Certifications        | CE/FCC                                                      |  |
| Accessory             | Bracket (included)<br>5 m (16.40 ft) cable (included)       |  |
| Dimensions            | 133.90 mm × 182.70 mm × 17.70 mm (5.27" × 7.19"<br>× 0.70") |  |
| Operating Temperature | -10°C to +55°C (+14°F to +131°F)                            |  |
| Operating Humidity    | 10%RH-95%RH                                                 |  |
| Power Consumption     | ≤ 2W (standby)<br>≤ 5W (working)                            |  |
| Net Weight            | 0.25 kg (0.55 lb)                                           |  |
| Gross Weight          | 0.48 kg (1.05 lb)                                           |  |
|                       |                                                             |  |

## Dimensions (mm[inch])

Rev 002.000 © 2024 Dahua. All rights reserved. Design and specifications are subject to change without notice. The images, specifications and information mentioned in the document are only for reference, and might differ from the actual product.