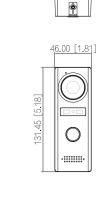

## DHI-VTO1000JM

| Accessory             | Rain cover (included)<br>5 m cable (included in kit)                                                                                                      |
|-----------------------|-----------------------------------------------------------------------------------------------------------------------------------------------------------|
| Dimensions            | 131.45 mm × 46.00 mm × 33.80 mm (5.18" × 1.81" × 1.33")                                                                                                   |
| Protection Grade      | IK07;IP66 (Apply silicon sealant to gaps between the device and the wall. Liquid sodium silicate is recommended. For details, see the quick start guide.) |
| Operating Temperature | -30°C to +60°C (-22°F to +140°F)                                                                                                                          |
| Operating Humidity    | 10%RH-95%RH                                                                                                                                               |
| Power Consumption     | ≤ 1W (standby)<br>≤ 3W (working)                                                                                                                          |
| Net Weight            | 0.18 kg (0.40 lb)                                                                                                                                         |
| Gross Weight          | 0.40 kg (0.84 lb)                                                                                                                                         |

## Dimensions (mm[inch])

Rev 002.000 © 2024 Dahua. All rights reserved. Design and specifications are subject to change without notice. The images, specifications and information mentioned in the document are only for reference, and might differ from the actual product.