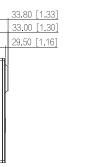

## DHI-VTO1000JM

| Accessory             | Rain cover (included)<br>5 m cable (included in kit)                                                                                                      |
|-----------------------|-----------------------------------------------------------------------------------------------------------------------------------------------------------|
| Dimensions            | 131.45 mm × 46.00 mm × 33.80 mm (5.18" × 1.81" × 1.33")                                                                                                   |
| Protection Grade      | IK07;IP66 (Apply silicon sealant to gaps between the device and the wall. Liquid sodium silicate is recommended. For details, see the quick start guide.) |
| Operating Temperature | -30°C to +60°C (-22°F to +140°F)                                                                                                                          |
| Operating Humidity    | 10%RH-95%RH                                                                                                                                               |
| Power Consumption     | ≤ 1W (standby)<br>≤ 3W (working)                                                                                                                          |
| Net Weight            | 0.18 kg (0.40 lb)                                                                                                                                         |
| Gross Weight          | 0.40 kg (0.84 lb)                                                                                                                                         |

## Dimensions (mm[inch])

Rev 002.000 © 2024 Dahua. All rights reserved. Design and specifications are subject to change without notice. The images, specifications and information mentioned in the document are only for reference, and might differ from the actual product.