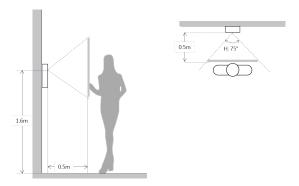

t$  Night vision & Voice indication
- · Video & Audio messaging
- $\cdot$  Remote intercom with mobile APP
- · Flush mounted













| Network Protocol    | TCP/IP                 |
|---------------------|------------------------|
| General             |                        |
| Ingress Protection  | IP54                   |
| Tamper Switch       | 1                      |
| Installation        | Flush                  |
| Material            | Plastic                |
| Power               | DC 12V                 |
| Power Consumption   | Standby ≤1W, Work ≤10W |
| Working Temperature | -30°C~+60°C            |
| Relative Humidity   | 10%~90%RH              |
| Dimensions          | 100.0mm×141.0mm×42.0mm |
| Weight              | 0.4Kg                  |

Dimensions View Area





## Application