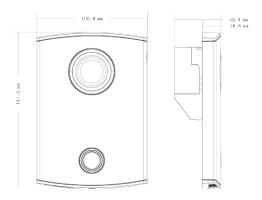

dot$  Night vision & Voice indication
- · Video & Audio messaging
- $\cdot$  Remote intercom with mobile APP
- · Flush mounted













| Network Protocol    | TCP/IP                 |
|---------------------|------------------------|
| General             |                        |
| Ingress Protection  | IP54                   |
| Tamper Switch       | 1                      |
| Installation        | Flush                  |
| Material            | Plastic                |
| Power               | DC 12V                 |
| Power Consumption   | Standby ≤1W, Work ≤10W |
| Working Temperature | -30°C~+60°C            |
| Relative Humidity   | 10%~90%RH              |
| Dimensions          | 100.0mm×141.0mm×42.0mm |
| Weight              | 0.4Kg                  |

Dimensions View Area





## Application