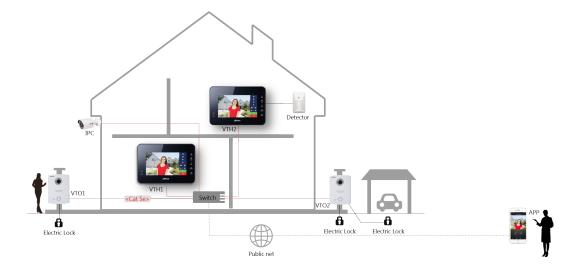

Voice indication
- · Video & Audio messaging
- $\cdot$  Remote intercom with mobile APP
- · Flush mounted













| Network Protocol    | TCP/IP                 |
|---------------------|------------------------|
| General             |                        |
| Ingress Protection  | IP54                   |
| Tamper Switch       | 1                      |
| Installation        | Flush                  |
| Material            | Plastic                |
| Power               | DC 12V                 |
| Power Consumption   | Standby ≤1W, Work ≤10W |
| Working Temperature | -30°C~+60°C            |
| Relative Humidity   | 10%~90%RH              |
| Dimensions          | 100.0mm×141.0mm×42.0mm |
| Weight              | 0.4Kg                  |

Dimensions View Area





## Application