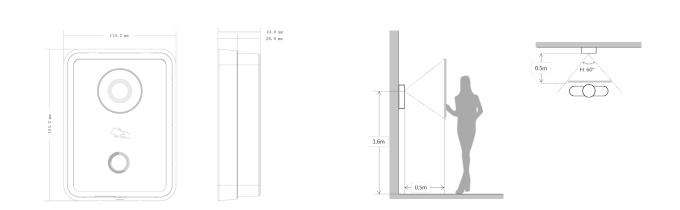

n                                               |
| Reader                         | Mifare Card                                                       |
| Interface                      |                                                                   |
| Door Control                   | 2(1 relay out for main lock, 1 extended by access control module) |
| Alarm In                       | 2(1ch unlock button, 1ch feedback)                                |
| RS485                          | 1                                                                 |
| Network                        |                                                                   |
| Ethernet                       | 10M/100Mbps Self-adaptive                                         |

#### Dimensions

View Area



#### Application





Rev 001.001 © 2019 Dahua . All rights reserved. Design and specifications are subject to change without notice. Pictures in the document are for reference only, and the actual product shall prevail.