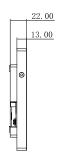

| Installation        | Surface                        |
|---------------------|--------------------------------|
| Power               | Supply directly by VTNS1006A-2 |
| Power Consumption   | Work ≤7W                       |
| Working Temperature | -10°C to +55°C                 |
| Relative Humidity   | 10%RH-90%RH                    |
| Dimensions          | 200.5mm×136.5mm×22mm           |
| Weight              | 0.8kg                          |

Dimensions View Area