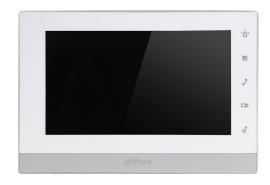

## **Features**

- 7" TFT Capacitive touch screen
- IPC surveillance(VTNS1006A-2 needed)
- Alarm integration
- Micro SD card optional, max 32GB
- Record & Snapshot(SD card needed)

| Technical Specification |                                     |
|-------------------------|-------------------------------------|
| Model                   | VTH5222CH-S1                        |
| System                  |                                     |
| Main Processor          | Embedded Micro Processor            |
| Operation System        | Embedded LINUX OS                   |
| Video                   |                                     |
| Video Compression       | H.264                               |
| Audio                   |                                     |
| Audio Compression       | G.711                               |
| Audio Input             | All-direction Microphone            |
| Audio Output            | Built-in Loudspeaker                |
| Bidirectional Talk      | Support Dual-way Bidirectional talk |
| Display                 |                                     |
| LCD Screen              | 7" 800x480                          |
| Operation Mode          |                                     |
| Input                   | Touch buttons and capacitive screen |
| Interface               |                                     |
| Alarm In                | 6                                   |
| Alarm Out               | 1                                   |
| RS485                   | 1                                   |
| Network                 |                                     |
| Ethernet                | 10M/100Mbps Self-adaptive           |
| Network Protocol        | TCP/IP                              |
| General                 |                                     |
|                         | Micro SD, Max 32GB                  |