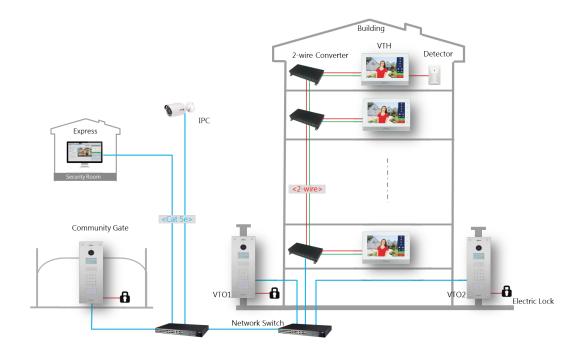

## Application

- Use two wires to transmit both signal and power
- It is designed to replace existing analog system and make a full IP world