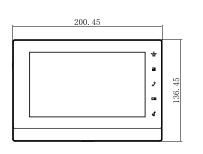

| Installation        | Surface                        |
|---------------------|--------------------------------|
| Power               | Supply directly by VTNS1006A-2 |
| Power Consumption   | Work ≤7W                       |
| Working Temperature | -10°C to +55°C                 |
| Relative Humidity   | 10%RH-90%RH                    |
| Dimensions          | 200.5mm×136.5mm×22mm           |
| Weight              | 0.8kg                          |

Dimensions View Area