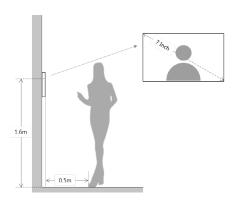

|                                     |
| Ethernet                | 10M/100Mbps Self-adaptive           |
| Network Protocol        | TCP/IP                              |
| General                 |                                     |
|                         | Micro SD, Max 32GB                  |

| Installation        | Surface                        |
|---------------------|--------------------------------|
| Power               | Supply directly by VTNS1006A-2 |
| Power Consumption   | Work ≤7W                       |
| Working Temperature | -10°C to +55°C                 |
| Relative Humidity   | 10%RH-90%RH                    |
| Dimensions          | 200.5mm×136.5mm×22mm           |
| Weight              | 0.8kg                          |

Dimensions View Area







## Application

- Use two wires to transmit both signal and power
- It is designed to replace existing analog system and make a full IP world