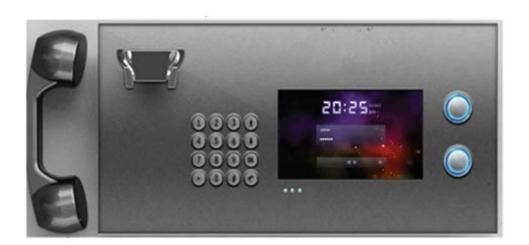

## **Concierge Station**

#### **Features**

- Call individual residences
- Monitor foyer / door stations (VTO) and security cameras
- Receive emergency call and alarm information
- System capacity: 50 pcs outdoor station
- May be used with Video Telephone Management System or standalone

## **Specifications**

|         | Model               | VTS1500A                   |
|---------|---------------------|----------------------------|
| Audio   | Talk                | Support bidirectional talk |
|         | Call                | Speaker or handset         |
| Video   | Screen Size         | Color 7" TFT LCD           |
|         | Resolution          | 800*480                    |
| General | Power               | 12V DC                     |
|         | Power Consumption   | Standby 1W, max 7W         |
|         | Working Environment | Temperature: -5°C~50°C     |
|         |                     | Humidity: 20~80%RH         |