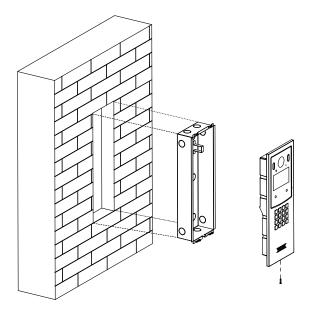

## Installation

- **Step 1** Cut an opening with the size of the mounting box in the wall.
- **Step 2** Pull the reserved cables through the cable hole in the mounting box.
- **Step 3** Fix the mounting box in the wall with cement or screws.
- **Step 4** Connect the cables to the ports on the VTO rear panel.
- **Step 5** Fix the VTO in the mounting box with the screws.
- **Step 6** Put sealant between the VTO, mounting box, and the wall.