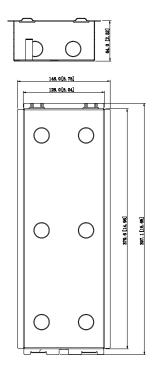

Material: SPCC t=0.8, powdered metal surface (Black DH920C2)
Dimensions: 397.1mm×146.0mm×64.0mm (15.65"×5.75"×2.52")
Wall Opening Dimensions: >379.6mm×128.0mm×64.0 mm(14.96"×5.04"×2.52"), <397.1mm×146.0mm×64.0mm (15.65"×5.75"×2.52")</li>

## Dimensions (mm[inch])