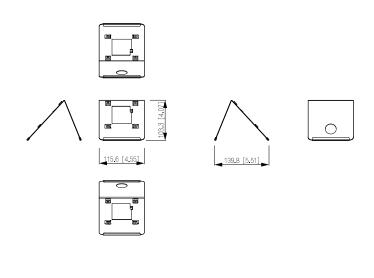

| General                  |                                                                                                              |  |  |
|--------------------------|--------------------------------------------------------------------------------------------------------------|--|--|
| Appearance Color         | Silver                                                                                                       |  |  |
| Product Dimensions       | 115.6 mm × 139.8 mm × 103.3 mm (4.55" × 5.50" × 4.07") (L × W × H)                                           |  |  |
| Packaging Dimensions     | 135.0 mm $\times$ 155.0 mm $\times$ 120.0 mm (5.31" $\times$ 4.72" $\times$ 6.10") (L $\times$ W $\times$ H) |  |  |
| Operating Temperature    | -10 °C to +55 °C (+14 °F to +131 °F)                                                                         |  |  |
| Operating Environment    | Indoor                                                                                                       |  |  |
| Net Weight               | 190 g (0.42 lb)                                                                                              |  |  |
| Gross Weight             | 265 g (0.58 lb)                                                                                              |  |  |
| Installation             | Desk Mount                                                                                                   |  |  |
| Applicable Product Model | Model D; Model E; Model F; Model G; Model H;Model K                                                          |  |  |

## Dimensions (mm[inch])