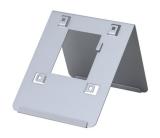

## 7-ch Desktop Support

- Made from aluminium alloy and features paint coating on the surface.
- Matches 7" indoor monitor.
- Supports indoor monitors of multiple models, including model D, E, F, G, H, and K.