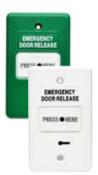

## **DWS100** DWS100GN (green)

Break glass Emergency Door Release, new terminal design, white or green.

Protective cover for DWS250, cover only.

### **DWS200** DWS200GN (green)

Resettable Emergency Door Release, white or green.