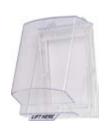

#### **WEC140**

Polycarbonate weather protection cover, suitable for above Emergency Door Release. W110 x H140 x D54mm.