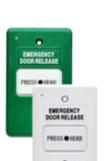

## **DWS100** DWS100GN (green)

Break glass Emergency Door Release, new terminal design, white or green.

Protective cover for DWS250, cover only.

### **DWS200** DWS200GN (green)

Resettable Emergency Door Release, white or green.