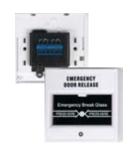

### **DWS250A** DWS250AGN (green) DWS250ABL (blue)

Resettable Emergency Door Release, standard GPO size, IP55, two isolated SPDT outputs. W70 x H115 x D22mm.

### **DWS250B** DWS250BGN (green) DWS250BBL (blue)

Built-in buzzer/LED Resettable Emergency Door Release, standard GPO size, IP55, two isolated SPDT outputs. W70 x H115 x D22mm.