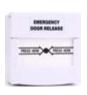

### **DWS250A** DWS250AGN (green) DWS250ABL (blue)

Resettable Emergency Door Release, standard GPO size, IP55, two isolated SPDT outputs. W70 x H115 x D22mm.

### **DWS250B** DWS250BGN (green) DWS250BBL (blue)

Built-in buzzer/LED Resettable Emergency Door Release, standard GPO size, IP55, two isolated SPDT outputs. W70 x H115 x D22mm.