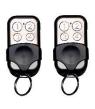

## Activor® standalone remote control kit

RSR01 (4-button) RSR01-2 (2-Button)

## Remote RTR01 specifications:

Keelog rolling code

• Frequency: 433MHz

• RF range: 100m (open air)

• Current: 1uA standby; 12mA operating

• Lithium battery: 2 x 3VDC CR2032

Battery life: up to 3 years (typical use)

• RTR01 4-button remote; RTR01-2 2-button remote

Receiver

RRR01 capacity 25 standard

o RRR500 capacity 500

o RRR1000 capacity 1000