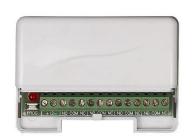

• Capacity: 25 remotes

• Operating voltage: 9-15VDC

• Current: 8-40mA

• Relay rating: 1A 24VDC/120VAC

• Dimensions: 90 x 60 x 28mm

Part no.

• RSR01 Kit with 2 x 4-button remotes and 1 x receiver

• RSR01-2 Kit with 2 x 2-button remotes and 1 x receiver

• RTR01 4-button remote; RTR01-2 2-button remote

Receiver

RRR01 capacity 25 standard

o RRR500 capacity 500

o RRR1000 capacity 1000