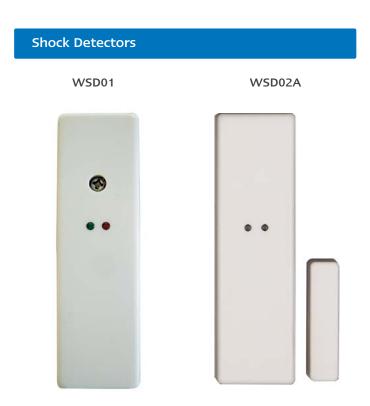

## Shock Detector - WSD01

- > Piezoelectric transducer
- Wide range of sensitivity settings
- > Pulse counting selection
- > Dual LED indicators for power and alarm
- > Built-in tamper switch
- Option of momentary or latching settings

## Shock Detector with Built-in Reed Contact Switch - WSD02A

- Mass inertial vibration sensor highly reliable on any surface
- Gold plated, self cleaning contacts highly corrosion resistant
- > Suitable for horizontal or vertical mounting
- Wide range of sensitivity settings
- Option of momentary or latching settings
- > Dual LED indicators for power and alarm
- The relay is protected by metal casing to minimise magnetic interference
- > Built-in reed switch