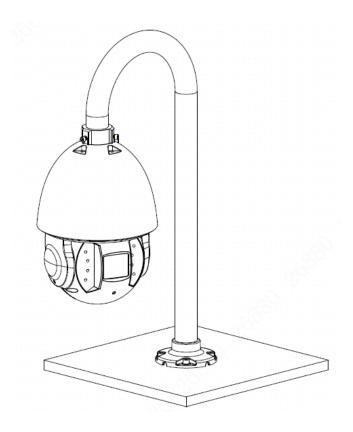

| 10kg (22.05lb)                               |  |
| Weight                | 1.8kg (3.97lb)                               |  |
| Color                 | White                                        |  |
| Operating Temperature | -40°C ~60°C(-40°F ~+140°F)                   |  |
| Humidity              | 0~90% RH                                     |  |
| Applicable Model      | Please see "Accessory Selection"             |  |

### **Order Information**

| Туре         | Part Number  | Description                         |
|--------------|--------------|-------------------------------------|
| Camera mount | DH-PFB301S-E | Parapet mount bracket of PTZ camera |
|              | PFB301S-E    | Parapet mount bracket of PTZ camera |

### **Dimensions (mm/inch)**





### **Application**



### **Package Information**

- Parapet mount racket of PTZ camera \*1
- M6x14 screw \*3
- M8x80 expansion screw \*4