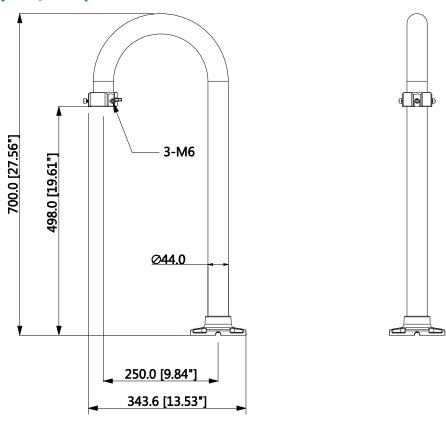

### **Dimensions (mm/inch)**

### **Technical Specifications**

| Model                 | DH-PFB301S-E                                 |  |
|-----------------------|----------------------------------------------|--|
| General               |                                              |  |
| Material              | Aluminum                                     |  |
| Dimension             | 343.6mmx121.9mmx700.0mm (15.53"x4.8"x27.56") |  |
| Load Bearing          | 10kg (22.05lb)                               |  |
| Weight                | 1.8kg (3.97lb)                               |  |
| Color                 | White                                        |  |
| Operating Temperature | -40°C ~60°C(-40°F ~+140°F)                   |  |
| Humidity              | 0~90% RH                                     |  |
| Applicable Model      | Please see "Accessory Selection"             |  |