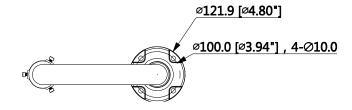

### **Dimensions (mm/inch)**

### **Technical Specifications**

| Model                 | DH-PFB301S-E                                 |  |
|-----------------------|----------------------------------------------|--|
| General               |                                              |  |
| Material              | Aluminum                                     |  |
| Dimension             | 343.6mmx121.9mmx700.0mm (15.53"x4.8"x27.56") |  |
| Load Bearing          | 10kg (22.05lb)                               |  |
| Weight                | 1.8kg (3.97lb)                               |  |
| Color                 | White                                        |  |
| Operating Temperature | -40°C ~60°C(-40°F ~+140°F)                   |  |
| Humidity              | 0~90% RH                                     |  |
| Applicable Model      | Please see "Accessory Selection"             |  |