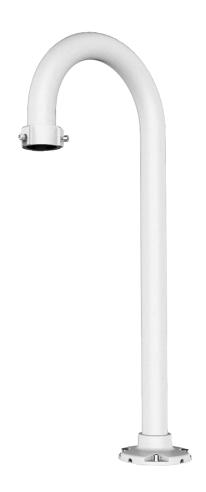

## Parapet Mount Bracket of PTZ Camera

#### **Features**

- Parapet/plane mount and hidden line design;
- Material: Aluminum;
- 10kg high load-bearing capacity;
- Reserved the anti-drop structure, secure and reliable.

### **Technical Specifications**

| Model                 | DH-PFB301S-E                                 |  |
|-----------------------|----------------------------------------------|--|
| General               |                                              |  |
| Material              | Aluminum                                     |  |
| Dimension             | 343.6mmx121.9mmx700.0mm (15.53"x4.8"x27.56") |  |
| Load Bearing          | 10kg (22.05lb)                               |  |
| Weight                | 1.8kg (3.97lb)                               |  |
| Color                 | White                                        |  |
| Operating Temperature | -40°C ~60°C(-40°F ~+140°F)                   |  |
| Humidity              | 0~90% RH                                     |  |
| Applicable Model      | Please see "Accessory Selection"             |  |