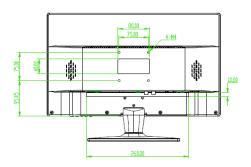

#### **Dimensions**(mm)

5ms

| Power Supply        | AC100~240V (+/-10%),50/60 Hz     |  |
|---------------------|----------------------------------|--|
| Weight              | 4.25kg(with base)                |  |
| Dimensions(no base) | 442.00x276.00x51.50mm            |  |
| Work Environment    | Temperature: 0°C~ 40°C           |  |
|                     | Humidity: 10%~85%                |  |
| Accessory           |                                  |  |
| Standard            | VGA cable, power cable, Pedestal |  |
| Optional            | hanging bracket                  |  |