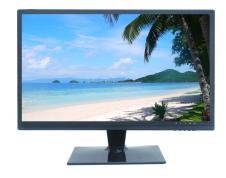

# DHU18015 (LM18-L100)

18.5" WXGA LCD Monitor

#### Features:

- $\cdot$  Industrial level DID LCD panel, suitable for extensive 7×24 continuous works
- · High fidelity digital processing, brilliant and vivid video
- · Built in stereo speakers and audio amplifier
- $\cdot$  HDMI audio support & 3.5mm analog audio inputs automatically track video source selection
- $\cdot$  Suitable for every Video Surveillance and Security application: displays HDMI digital plus VGA, BNC analog inputs