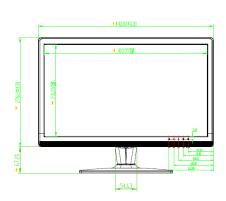

#### **Dimensions**(mm)

5ms

| Power Supply        | AC100~240V (+/-10%),50/60 Hz     |  |
|---------------------|----------------------------------|--|
| Weight              | 4.25kg(with base)                |  |
| Dimensions(no base) | 442.00x276.00x51.50mm            |  |
| Work Environment    | Temperature: 0°C~ 40°C           |  |
|                     | Humidity: 10%~85%                |  |
| Accessory           |                                  |  |
| Standard            | VGA cable, power cable, Pedestal |  |
| Optional            | hanging bracket                  |  |