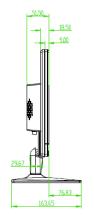

#### **Dimensions**(mm)

5ms

| Power Supply        | AC100~240V (+/-10%),50/60 Hz     |  |
|---------------------|----------------------------------|--|
| Weight              | 4.25kg(with base)                |  |
| Dimensions(no base) | 442.00x276.00x51.50mm            |  |
| Work Environment    | Temperature: 0°C~ 40°C           |  |
|                     | Humidity: 10%~85%                |  |
| Accessory           |                                  |  |
| Standard            | VGA cable, power cable, Pedestal |  |
| Optional            | hanging bracket                  |  |