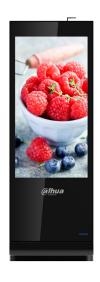

# LDV55-SAI200

## 55" Floor-standing Digital Signage

#### Features:

- ·High quality panel, industrial-grade design, full metal casing, 5mm tempered protective glass.
- ·Supports picture, audio, video, PDF, IPC stream, time, weather, etc.
- ·Dahua MPS platform provides unified remote management for system integrators and media operators.
- ·Strong 4 core processor provides powerful decoding capabilities, enabling premium display performance.
- $\cdot$ Built-in media player software and USB player provide multiple methods to play contents.