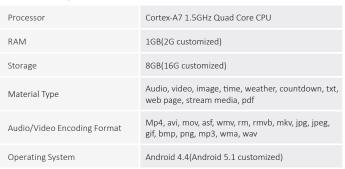

#### Display

| 00 |
|----|
|    |
|    |
|    |
| s) |
|    |
|    |
|    |
|    |
|    |
|    |
|    |