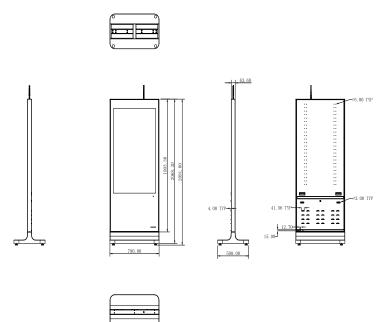

## Mechanical Specification

| Dimensions (With Pedestal) | 2091.8×790.0×63.6mm (82.4"×31.1"×2.5") |                                   |
|----------------------------|----------------------------------------|-----------------------------------|
| Package                    | Screen                                 | 2125×970×299mm(83.7"×38.2"×11.8") |
|                            | Pedestal                               | 970×683×354mm(38.2"×26.9"×13.9")  |
| Gross Weight               | Screen                                 | 87.5kg(192.9lb)                   |
|                            | Pedestal                               | 20.9kg (46.1lb)                   |

## Dimensions(mm)

Decoding Capacity