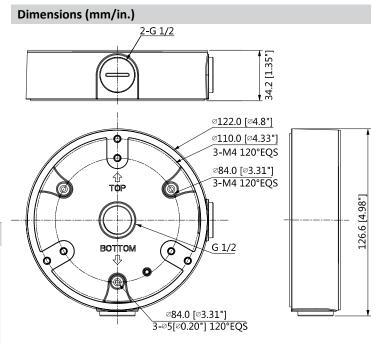

## Junction Box

- Aluminum Construction
- 1.0 kg (2.20 lb) Load Bearing Capacity

| Technical Specifications |                                                |  |
|--------------------------|------------------------------------------------|--|
| Material                 | Aluminum                                       |  |
| Dimensions (W x H x D)   | Ø122.0 mm x 34.20 mm<br>(Ø4.80 in. x 1.35 in.) |  |
| Pipe Thread              | M20 (G1/2 in.)                                 |  |
| Weight                   | 0.24 kg (0.53 lb)                              |  |
| Load Bearing Capacity    | 1.0 kg (2.20 lb)                               |  |
| Color                    | Black                                          |  |
| Operating Temperature    | -40 °C to 60 °C (-40 °F to 140 °F)             |  |
| Humidity                 | < 90% RH                                       |  |