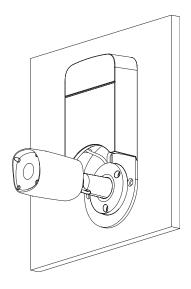

r                   | White                                                    |  |
| Operating Temperature   | -40°C ~+60°C (-40°F ~+140°F)                             |  |
| Humidity                | 0~90% RH                                                 |  |
| Installation            | Wall mount                                               |  |
| Applicable Model        | Please see "Accessory Selector" on www.dahuasecurity.com |  |

| Ordering Information |             |                      |
|----------------------|-------------|----------------------|
| Туре                 | Part Number | Description          |
| Camera Mount Series  | DH-PFA12A   | Plastic junction box |
|                      | PFA12A      | Plastic junction box |

# Dimension(mm/inch)



## **Application**





DH-PFA12A+box camera





DH-PFA12A+eyeball camera

## **Package Information**

- Plastic junction box DH-PFA12A \*1
- M4 screw \*1
- ST4 screw \*1
- Plastic anchor \*1
- Mounting sticker \*1
- Nylon cable ties with self-locking \*3