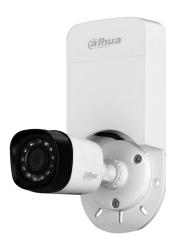

| White                                                    |  |
| Operating Temperature   | -40°C ~+60°C (-40°F ~+140°F)                             |  |
| Humidity                | 0~90% RH                                                 |  |
| Installation            | Wall mount                                               |  |
| Applicable Model        | Please see "Accessory Selector" on www.dahuasecurity.com |  |

| Ordering Information |             |                      |
|----------------------|-------------|----------------------|
| Туре                 | Part Number | Description          |
| Camera Mount Series  | DH-PFA12A   | Plastic junction box |
|                      | PFA12A      | Plastic junction box |

# Dimension(mm/inch)



## **Application**





DH-PFA12A+box camera





DH-PFA12A+eyeball camera

## **Package Information**

- Plastic junction box DH-PFA12A \*1
- M4 screw \*1
- ST4 screw \*1
- Plastic anchor \*1
- Mounting sticker \*1
- Nylon cable ties with self-locking \*3