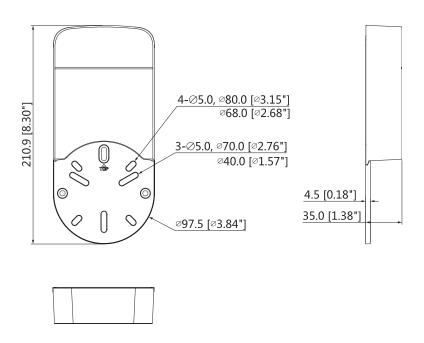

# Dimension(mm/inch)

#### **Features**

- Material: weatherability and nondiscolouring PP
- Structural water-proof design
- Hidden line design, can place video balun with HDCVI/AHD/TVI/CVBS cameras
- Aesthetic design

| Technical Specification |                                                          |  |
|-------------------------|----------------------------------------------------------|--|
| Model                   | DH-PFA12A                                                |  |
| General                 |                                                          |  |
| Material                | PP                                                       |  |
| Dimension (WxHxD)       | 210.9mmx97.5mmx35mm (8.3"x3.84"x1.38")                   |  |
| Weight                  | 0.1kg (0.22lb)                                           |  |
| Color                   | White                                                    |  |
| Operating Temperature   | -40°C ~+60°C (-40°F ~+140°F)                             |  |
| Humidity                | 0~90% RH                                                 |  |
| Installation            | Wall mount                                               |  |
| Applicable Model        | Please see "Accessory Selector" on www.dahuasecurity.com |  |