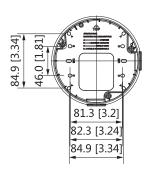

#### Dimensions (mm[inch])

## Camera Mount Series | PFA701

| Technical Specification |                                                                           |  |
|-------------------------|---------------------------------------------------------------------------|--|
| Model                   | PFA701                                                                    |  |
|                         |                                                                           |  |
| Material                | PC                                                                        |  |
| Dimensions              | 140.6 mm × 140.6 mm × 55.1 mm (5.54" × 5.54" × 2.17") (L × W × H)         |  |
| Dimensions              | 0.12 kg (0.26 lb)                                                         |  |
| Box Dimensions          | 0.23 kg (0.51 lb)                                                         |  |
| Pipe Thread             | G3/4"                                                                     |  |
| Load Bearing            | 1 kg (2.20 lb)                                                            |  |
| Installation            | Wal mounted, ceiling mount                                                |  |
| Color                   | White                                                                     |  |
| Applicatble Model       | Indoor dome (G Model) (IPC-HDPW5241G-Z, IPC-HDPW5442G-Z, IPC-HDPW5541G-Z) |  |