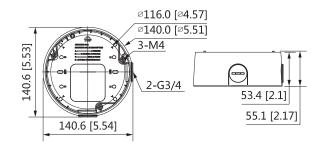

#### Dimensions (mm[inch])

## Camera Mount Series | PFA701

| Technical Specification |                                                                           |  |
|-------------------------|---------------------------------------------------------------------------|--|
| Model                   | PFA701                                                                    |  |
|                         |                                                                           |  |
| Material                | PC                                                                        |  |
| Dimensions              | 140.6 mm × 140.6 mm × 55.1 mm (5.54" × 5.54" × 2.17") (L × W × H)         |  |
| Dimensions              | 0.12 kg (0.26 lb)                                                         |  |
| Box Dimensions          | 0.23 kg (0.51 lb)                                                         |  |
| Pipe Thread             | G3/4"                                                                     |  |
| Load Bearing            | 1 kg (2.20 lb)                                                            |  |
| Installation            | Wal mounted, ceiling mount                                                |  |
| Color                   | White                                                                     |  |
| Applicatble Model       | Indoor dome (G Model) (IPC-HDPW5241G-Z, IPC-HDPW5442G-Z, IPC-HDPW5541G-Z) |  |