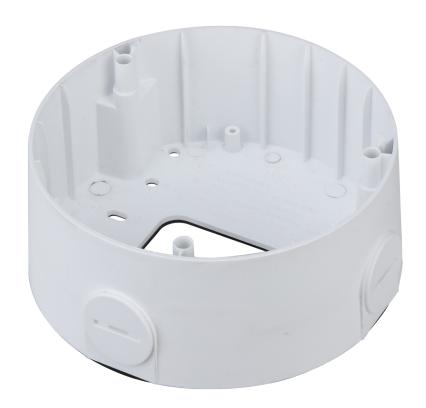

# PFA701

Junction Box

#### **Features**

- · Aesthetic design
- $\cdot$  Compatible with various juction boxes, including SINGLE GANG and DOUBLE GANG and so on
- · Compatible with 3/4 screwed pipe

## Camera Mount Series | PFA701

| Technical Specification |                                                                           |  |
|-------------------------|---------------------------------------------------------------------------|--|
| Model                   | PFA701                                                                    |  |
|                         |                                                                           |  |
| Material                | PC                                                                        |  |
| Dimensions              | 140.6 mm × 140.6 mm × 55.1 mm (5.54" × 5.54" × 2.17") (L × W × H)         |  |
| Dimensions              | 0.12 kg (0.26 lb)                                                         |  |
| Box Dimensions          | 0.23 kg (0.51 lb)                                                         |  |
| Pipe Thread             | G3/4"                                                                     |  |
| Load Bearing            | 1 kg (2.20 lb)                                                            |  |
| Installation            | Wal mounted, ceiling mount                                                |  |
| Color                   | White                                                                     |  |
| Applicatble Model       | Indoor dome (G Model) (IPC-HDPW5241G-Z, IPC-HDPW5442G-Z, IPC-HDPW5541G-Z) |  |