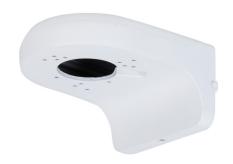

# DH-PFB205W-E

Wall Mount Bracket

- · Aluminum alloy material, cost-effective
- $\cdot$  Dedicated for particular cameras, beautiful and elegant designed

### Structure

| Material             | Aluminum alloy                                                    |
|----------------------|-------------------------------------------------------------------|
| Dimensions           | 161.6 mm × 125.6 mm × 76.0 mm (6.36" × 4.94" × 2.99") (L × W × H) |
| Color                | White                                                             |
| Net Weight           | 0.49 kg (1.08 lb)                                                 |
| Gross Weight         | 0.56 kg (1.23 lb)                                                 |
| Load Bearing         | 2.0 kg (4.41 lb)                                                  |
| Installation         | Wall mount                                                        |
| Applicable Camera    | Please see "Accessory Selection"                                  |
| Product Dimensions   | 128.0 mm × 81.0 mm × 170.0 mm (5.04" × 3.19" × 6.69") (L×W×H)     |
| Packaging Dimensions | 427.0 mm × 272.0 mm × 363.0 mm (16.81" × 10.71" × 14.29") (L×W×H) |
| Packaging Method     | 20 pcs in each master carton                                      |
| Environment          |                                                                   |