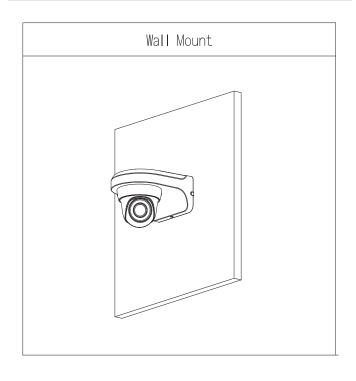

128.0 mm × 81.0 mm × 170.0 mm (5.04" × 3.19" × 6.69") (L×W×H)     |
| Packaging Dimensions | 427.0 mm × 272.0 mm × 363.0 mm (16.81" × 10.71" × 14.29") (L×W×H) |
| Packaging Method     | 20 pcs in each master carton                                      |
| Environment          |                                                                   |

#### Environment

| Operating Temperature | -40 °C to +60 °C (-40 °F to +140 °F) |
|-----------------------|--------------------------------------|
| Operating Humidity    | < 90% (RH)                           |
| Storage Temperature   | -40 °C to +60 °C (-40 °F to +140 °F) |
| Storage Humidity      | 10%-90% (RH)                         |

# Ordering Information Type Model Description Camera Mount DH-PFB205W-E Wall Mount Bracket

# Installation



# Dimensions (mm[inch])







# **Package Information**

- · Wall Mount Bracket \*1
- · M4×10 screws \*4
- · ST4×25 screws \*4
- · Plastic expansion bolt \*4
- · S3.0 wrench \*1