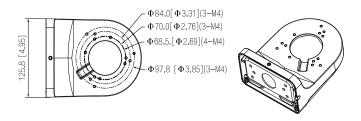

# Dimensions (mm[inch])

### Structure

| Material             | Aluminum alloy                                                    |
|----------------------|-------------------------------------------------------------------|
| Dimensions           | 161.6 mm × 125.6 mm × 76.0 mm (6.36" × 4.94" × 2.99") (L × W × H) |
| Color                | White                                                             |
| Net Weight           | 0.49 kg (1.08 lb)                                                 |
| Gross Weight         | 0.56 kg (1.23 lb)                                                 |
| Load Bearing         | 2.0 kg (4.41 lb)                                                  |
| Installation         | Wall mount                                                        |
| Applicable Camera    | Please see "Accessory Selection"                                  |
| Product Dimensions   | 128.0 mm × 81.0 mm × 170.0 mm (5.04" × 3.19" × 6.69") (L×W×H)     |
| Packaging Dimensions | 427.0 mm × 272.0 mm × 363.0 mm (16.81" × 10.71" × 14.29") (L×W×H) |
| Packaging Method     | 20 pcs in each master carton                                      |
| Environment          |                                                                   |