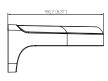

# Dimensions (mm[inch])

### Structure

| Material             | Aluminum alloy                                                    |
|----------------------|-------------------------------------------------------------------|
| Dimensions           | 161.6 mm × 125.6 mm × 76.0 mm (6.36" × 4.94" × 2.99") (L × W × H) |
| Color                | White                                                             |
| Net Weight           | 0.49 kg (1.08 lb)                                                 |
| Gross Weight         | 0.56 kg (1.23 lb)                                                 |
| Load Bearing         | 2.0 kg (4.41 lb)                                                  |
| Installation         | Wall mount                                                        |
| Applicable Camera    | Please see "Accessory Selection"                                  |
| Product Dimensions   | 128.0 mm × 81.0 mm × 170.0 mm (5.04" × 3.19" × 6.69") (L×W×H)     |
| Packaging Dimensions | 427.0 mm × 272.0 mm × 363.0 mm (16.81" × 10.71" × 14.29") (L×W×H) |
| Packaging Method     | 20 pcs in each master carton                                      |
| Environment          |                                                                   |