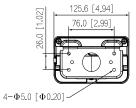

# Dimensions (mm[inch])

### Structure

| Material             | Aluminum alloy                                                    |
|----------------------|-------------------------------------------------------------------|
| Dimensions           | 161.6 mm × 125.6 mm × 76.0 mm (6.36" × 4.94" × 2.99") (L × W × H) |
| Color                | White                                                             |
| Net Weight           | 0.49 kg (1.08 lb)                                                 |
| Gross Weight         | 0.56 kg (1.23 lb)                                                 |
| Load Bearing         | 2.0 kg (4.41 lb)                                                  |
| Installation         | Wall mount                                                        |
| Applicable Camera    | Please see "Accessory Selection"                                  |
| Product Dimensions   | 128.0 mm × 81.0 mm × 170.0 mm (5.04" × 3.19" × 6.69") (L×W×H)     |
| Packaging Dimensions | 427.0 mm × 272.0 mm × 363.0 mm (16.81" × 10.71" × 14.29") (L×W×H) |
| Packaging Method     | 20 pcs in each master carton                                      |
| Environment          |                                                                   |