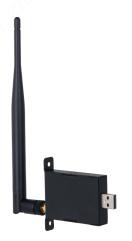

# DHI-LD-AI-W USB Wi-Fi Dongle

# Features:

· External WiFi, wireless Unicom

 $\cdot$  Simple operation, can be easily connected to devices through the USB port for receiving Wi-Fi signals

 $\cdot$  Supports dual frequency band of 2.4 GHz and 5 GHz, wide signal range