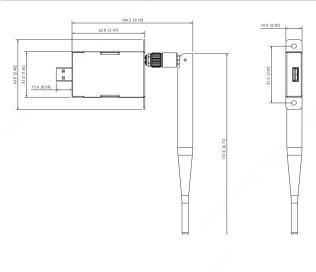

#### Mechanical Specification

| Dimension    | 173.5 mm × 117.8 mm × 14 mm (6.83" × 4.64" × 0.55")<br>(The antenna is folded) |
|--------------|--------------------------------------------------------------------------------|
| Package Size | 250 mm × 144 mm × 67 mm (9.84" × 5.67"× 2.64")                                 |
| Net Weight   | 130 g (0.29 lb)                                                                |
| Gross Weight | 260 g (0.57lb)                                                                 |