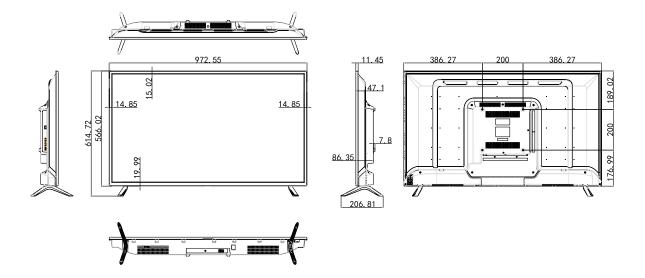

## Dimensions(mm)

| Consumption (Standard)         | 75W                    |                |
|--------------------------------|------------------------|----------------|
| Consumption (Standby)          | ≤0.5W                  |                |
| Net Weight                     | 7.4KG                  |                |
| Gross Weight                   | 9.5KG                  |                |
| VESA                           | 200×200mm              |                |
| Dimension without base (W×H×D) | 972.5×566×86.4mm (38.3 | 3"×22.3"×3.4") |
| Package(W×H×D)                 | 1060x636x130mm (41.7   | "×25"×5.1")    |
| Work Environment               | Temperature            | 0°C~40°C       |
|                                | Humidity               | 10%~85%        |
|                                |                        |                |