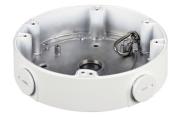

# DH-PFA138 Junction Box

- $\cdot$  Built of aluminum alloy.
- $\cdot$  Matched with particular cameras, beautiful and elegant designed.
- · Safety rope hook attached, secure and reliable.

#### **Series Overview**

The Junction Box is beautifully designed and highly convenient. Cables can be organized in it and there are outlets at the bottom and side of the box, making it easy to install and use.

### **Technical Specification**

| Structure            |                                                                |
|----------------------|----------------------------------------------------------------|
| Casing Material      | Aluminum alloy                                                 |
| Product Dimensions   | Φ160.9 mm × 37.0 mm (Φ6.34" × 1.46")                           |
| Appearance Color     | White                                                          |
| Net Weight           | 0.47 kg (1.04 lb)                                              |
| Gross Weight         | 0.60 kg (1.32 lb)                                              |
| Load bearing         | 3.0 kg (6.61 lb)                                               |
| Installation         | Junction mount                                                 |
| Screw Thread Type    | G3/4                                                           |
| Packaging Dimensions | 177 mm × 52 mm × 177 mm (6.97" × 2.05" × 6.97")<br>(L × W × H) |
| Applicable Model     | Please see "Camera Accessories Selection"                      |