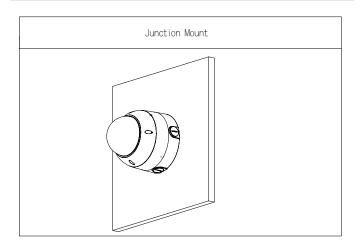

### Installation

### **Technical Specification**

| Structure            |                                                                |
|----------------------|----------------------------------------------------------------|
| Casing Material      | Aluminum alloy                                                 |
| Product Dimensions   | Φ160.9 mm × 37.0 mm (Φ6.34" × 1.46")                           |
| Appearance Color     | White                                                          |
| Net Weight           | 0.47 kg (1.04 lb)                                              |
| Gross Weight         | 0.60 kg (1.32 lb)                                              |
| Load bearing         | 3.0 kg (6.61 lb)                                               |
| Installation         | Junction mount                                                 |
| Screw Thread Type    | G3/4                                                           |
| Packaging Dimensions | 177 mm × 52 mm × 177 mm (6.97" × 2.05" × 6.97")<br>(L × W × H) |
| Applicable Model     | Please see "Camera Accessories Selection"                      |