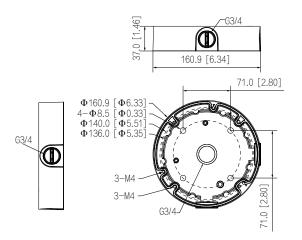

# Dimensions (mm[inch])

### **Technical Specification**

| Structure            |                                                                |
|----------------------|----------------------------------------------------------------|
| Casing Material      | Aluminum alloy                                                 |
| Product Dimensions   | Φ160.9 mm × 37.0 mm (Φ6.34" × 1.46")                           |
| Appearance Color     | White                                                          |
| Net Weight           | 0.47 kg (1.04 lb)                                              |
| Gross Weight         | 0.60 kg (1.32 lb)                                              |
| Load bearing         | 3.0 kg (6.61 lb)                                               |
| Installation         | Junction mount                                                 |
| Screw Thread Type    | G3/4                                                           |
| Packaging Dimensions | 177 mm × 52 mm × 177 mm (6.97" × 2.05" × 6.97")<br>(L × W × H) |
| Applicable Model     | Please see "Camera Accessories Selection"                      |