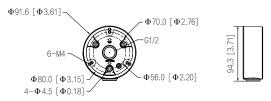

## Dimensions (mm[inch])

### **Technical Specification**

| Structure | 9 |
|-----------|---|
|-----------|---|

| Casing Material    | Aluminum alloy                            |
|--------------------|-------------------------------------------|
| Product Dimensions | Φ94.3 mm × 34.1 mm (Φ3.71" × 1.34")       |
| Appearance Color   | White                                     |
| Net Weight         | 0.15 kg (0.33 lb)                         |
| Gross Weight       | 0.21 kg (0.46 lb)                         |
| Load Bearing       | 1.0 kg (2.20 lb)                          |
| Installation       | Junction mount                            |
| Screw Thread Type  | G1/2                                      |
| Applicable Model   | Please see "Camera Accessories Selection" |