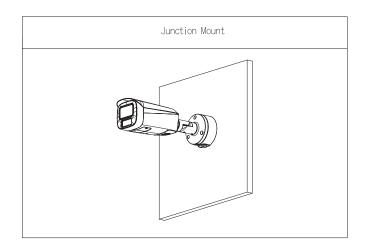

-------------------------------------------|
| Environment           |                                                             |
| Operating Temperature | -40 °C to +60 °C (-40 °F to +140 °F)                        |
| Operating Humidity    | <90% (RH)                                                   |
| Storage Temperature   | -40 °C to +60 °C (-40 °F to +140 °F)                        |
| Storage Humidity      | 10%-90% (RH)                                                |
| Anti-corrosion Level  | Basic Protection                                            |

| Ordering Information |           |              |
|----------------------|-----------|--------------|
| Type                 | Model     | Description  |
| Camera<br>Mount      | DH-PFA135 | Junction Box |

## Installation



## Dimensions (mm[inch])





# **Package Information**

- Junction box × 1
- M4×10 screw × 3
- S3.0 wrench  $\times$  1
- ST4×25 screw × 3
- Plastic expansion bolt  $\times$  3
- Water joint  $\times$  1