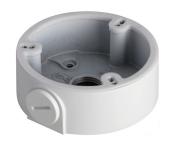

# DH-PFA135

Junction Box

- · Built of aluminum alloy.
- · Matched with particular cameras, beautiful and elegant designed.

#### **Series Overview**

The Junction Box is beautifully designed and highly convenient. Cables can be organized in it and there are outlets at the bottom and side of the box, making it easy to install and use.

### **Technical Specification**

| Structure | 9 |
|-----------|---|
|-----------|---|

| Casing Material    | Aluminum alloy                            |
|--------------------|-------------------------------------------|
| Product Dimensions | Φ94.3 mm × 34.1 mm (Φ3.71" × 1.34")       |
| Appearance Color   | White                                     |
| Net Weight         | 0.15 kg (0.33 lb)                         |
| Gross Weight       | 0.21 kg (0.46 lb)                         |
| Load Bearing       | 1.0 kg (2.20 lb)                          |
| Installation       | Junction mount                            |
| Screw Thread Type  | G1/2                                      |
| Applicable Model   | Please see "Camera Accessories Selection" |