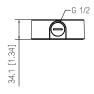

## Dimensions (mm[inch])

### **Technical Specification**

| Structure | 9 |
|-----------|---|
|-----------|---|

| Casing Material    | Aluminum alloy                            |
|--------------------|-------------------------------------------|
| Product Dimensions | Φ94.3 mm × 34.1 mm (Φ3.71" × 1.34")       |
| Appearance Color   | White                                     |
| Net Weight         | 0.15 kg (0.33 lb)                         |
| Gross Weight       | 0.21 kg (0.46 lb)                         |
| Load Bearing       | 1.0 kg (2.20 lb)                          |
| Installation       | Junction mount                            |
| Screw Thread Type  | G1/2                                      |
| Applicable Model   | Please see "Camera Accessories Selection" |