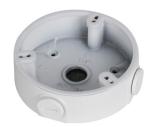

# DH-PFA136

Junction Box

- · Built of aluminum alloy.
- · Matched with particular cameras, beautiful and elegant designed.

#### **Series Overview**

The Junction Box is beautifully designed and highly convenient. Cables can be organized in it and there are outlets at the bottom and side of the box, making it easy to install and use.