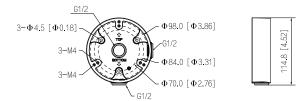

## Dimensions (mm[inch])

### **Technical Specification**

Structure

| Casing Material    | Aluminum alloy                            |
|--------------------|-------------------------------------------|
| Product Dimensions | Φ114.8 mm × 32.0 mm (Φ4.52" × 1.26")      |
| Appearance Color   | White                                     |
| Net Weight         | 0.19 kg (0.42 lb)                         |
| Gross Weight       | 0.26 kg (0.57 lb)                         |
| Load Bearing       | 1.0 kg (2.20 lb)                          |
| Installation       | Junction mount                            |
| Screw Thread Type  | G1/2                                      |
| Applicable Model   | Please see "Camera Accessories Selection" |