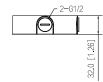

## Dimensions (mm[inch])

### **Technical Specification**

Structure

| Casing Material    | Aluminum alloy                            |
|--------------------|-------------------------------------------|
| Product Dimensions | Φ114.8 mm × 32.0 mm (Φ4.52" × 1.26")      |
| Appearance Color   | White                                     |
| Net Weight         | 0.19 kg (0.42 lb)                         |
| Gross Weight       | 0.26 kg (0.57 lb)                         |
| Load Bearing       | 1.0 kg (2.20 lb)                          |
| Installation       | Junction mount                            |
| Screw Thread Type  | G1/2                                      |
| Applicable Model   | Please see "Camera Accessories Selection" |