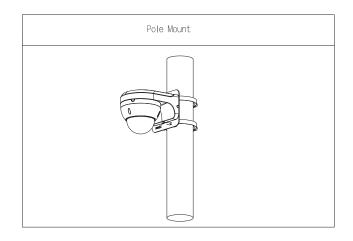

#### Installation

#### Structure

| Casing Material      | Aluminum alloy; Hoop: SUS304                                      |  |
|----------------------|-------------------------------------------------------------------|--|
| Product Dimensions   | 125.6 mm × 114.0 mm × 20.0 mm (4.94" × 4.49" × 0.79") (L × W × H) |  |
| Appearance Color     | Black                                                             |  |
| Net Weight           | 0.26 kg (0.57 lb)                                                 |  |
| Gross Weight         | 0.36 kg (0.79 lb)                                                 |  |
| Load bearing         | 3.0 kg (6.61 lb)                                                  |  |
| Installation         | Pole mount                                                        |  |
| Pole Diameter        | Φ80 mm-150 mm (Φ3.15"-5.91")                                      |  |
| Packaging Dimensions | 146.0 mm × 65.0 mm × 147.0 mm (5.75" × 2.56" × 5.79") (L × W × H) |  |
| Applicable Model     | Please see "Camera Accessories Selection"                         |  |