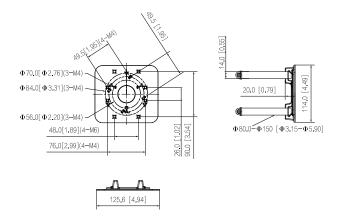

## Dimensions (mm[inch])

#### Structure

| Casing Material      | Aluminum alloy; Hoop: SUS304                                      |  |
|----------------------|-------------------------------------------------------------------|--|
| Product Dimensions   | 125.6 mm × 114.0 mm × 20.0 mm (4.94" × 4.49" × 0.79") (L × W × H) |  |
| Appearance Color     | Black                                                             |  |
| Net Weight           | 0.26 kg (0.57 lb)                                                 |  |
| Gross Weight         | 0.36 kg (0.79 lb)                                                 |  |
| Load bearing         | 3.0 kg (6.61 lb)                                                  |  |
| Installation         | Pole mount                                                        |  |
| Pole Diameter        | Φ80 mm-150 mm (Φ3.15"-5.91")                                      |  |
| Packaging Dimensions | 146.0 mm × 65.0 mm × 147.0 mm (5.75" × 2.56" × 5.79") (L × W × H) |  |
| Applicable Model     | Please see "Camera Accessories Selection"                         |  |